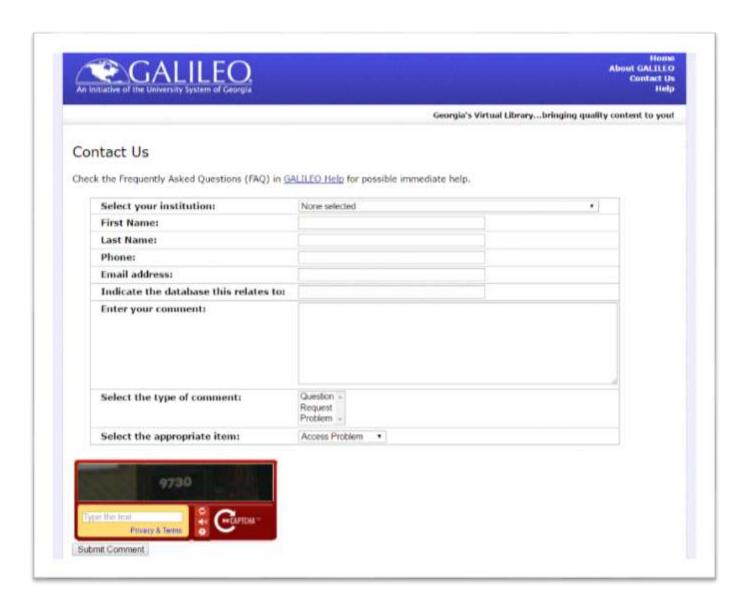

| 10 150 thank the           | A House Water 19 19 10 Jan 20 11 |

## What's new?

- GALE Legal Forms (Public Libraries, available since Oct 1)
- Learning Management System (LMS) integration
- Thousands of ebooks added this year



## Gale Legal Forms



# Need help? We have upgraded LibGuides (2.0) and added new video tutorials



## We are here for you!

 GALILEO Support Services



## More GALILEO training is available

- Our training schedule is updated often
- http://help.galileo.usg.edu/librarians/training
  - Mango Languages, databases, ebooks, and more!
- Gale Legal Forms sessions—just added!
  - October 29, 11:00 AM to Noon
  - November 2, 3:00 PM to 4:00 PM
- Face to face training?
  - russell.palmer@usg.edu

## Thank you!

Q&A Time