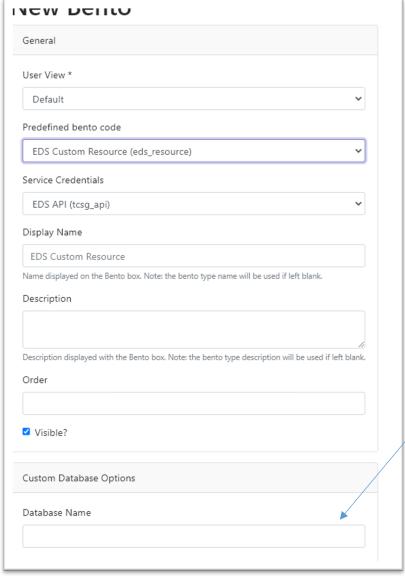

- Managing the display of resources
    - Adding additional Subjects to GALILEO resources
    - Adding additional Keywords to GALILEO resources
- What else can GALILEO Admin do?
- Account Types
- Upcoming Training
- Q&A

## What is GALILEO Admin?

GALILEO Admin is an administrative area that allows you to customize the GALILEO portal and view and edit institutional information. In GALILEO Admin, you can add locally purchased resources (GLRI) to your database list, customize bento boxes, manage the "In the Spotlight" area, view your institutional information, manage brandings, run institutional reports, and more.

# DEMO!

### Bento Box Overview



### Bento Box Overview



## Bento Box Advanced





# Bento Box: Customize/Reorder



## New Bento Box



New Bento Box (EDS Custom Resource)





## Restore Bento Defaults





# Deleting Bento





# Featured Resources (In the Spotlight)





#### In the Spotlight



#### **BUSINESS COLLECTION (GALE)**

Business Collection provides full-text coverage of all business disciplines including accounting, economics, finance, marketing, management and strategy, as well as business theory and practice. Users will understand the activities of companies and industries worldwide through nearly 4,000 leading business and trade publications.



#### PROQUEST CENTRAL

A collection of databases spanning many disciplines and types, including academic ebooks, scholarly journals, genealogy resources, and interactive media for researchers of all ages.



#### EBSCO EBOOKS ACADEMIC COLLECTION

A multidisciplinary collection that includes thousands