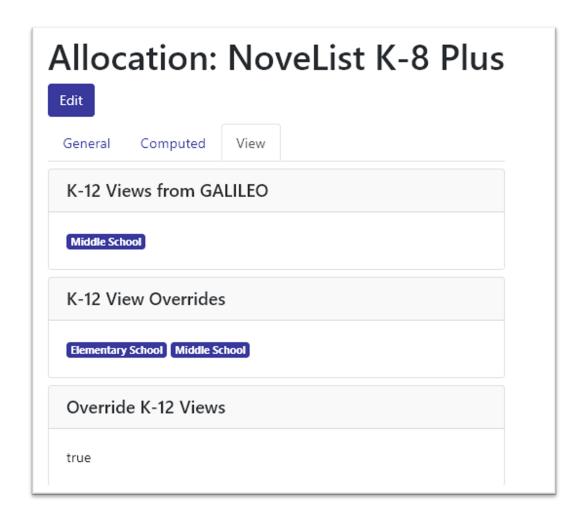

# Customizing GALILEO-managed Resources (Viewing)

#### Customizing resources in K-12 Views (K-12 and GPLS only)

#### Resource K-12 Views Show Page (K-12 and GPLS only)