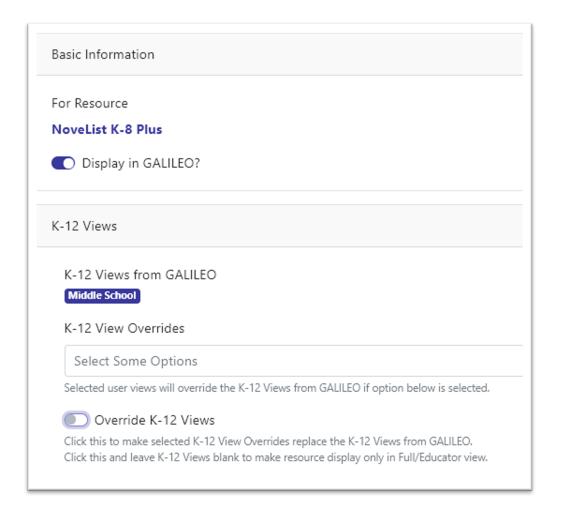

#### Customizing resources in K-12 Views (K-12 and GPLS only)

#### Resource K-12 Views Show Page (K-12 and GPLS only)