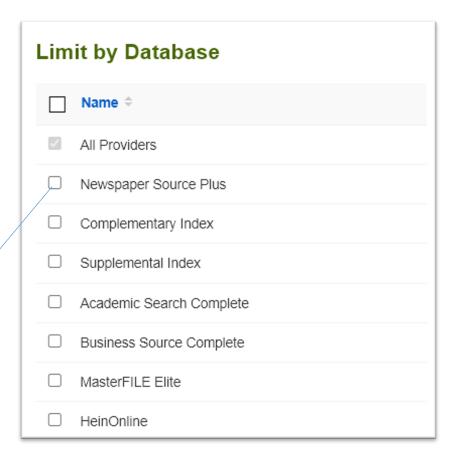

Managing the display of resources
    - Adding additional Subjects to GALILEO resources
    - Adding additional Keywords to GALILEO resources
- What else can GALILEO Admin do?
- Account Types
- Upcoming Training
- Q&A

## What is GALILEO Admin?

GALILEO Admin is an administrative area that allows you to customize the GALILEO portal and view and edit institutional information. In GALILEO Admin, you can add locally purchased resources (GLRI) to your database list, customize bento boxes, manage the "In the Spotlight" area, view your institutional information, manage brandings, run institutional reports, and more.

# DEMO!

### Bento Box Overview



### Bento Box Overview



## Bento Box Advanced





# Bento Box: Customize/Reorder



## New Bento Box



New Bento Box (EDS Custom Resource)





## Restore Bento Defaults





# Deleting Bento





# Featured Resources (In the Spotlight)





#### In the Spotlight



#### **BUSINESS COLLECTION (GALE)**

Business Collection provides full-text coverage of all business disciplines including accounting, economics, finance, marketing, management and strategy, as well as business theory and practice. Users will understand the activities of companies and industries worldwide through nearly 4,000 leading business and trade publications.



#### PROQUEST CENTRAL

A collection of databases spanning many disciplines and types, including academic ebooks, scholarly journals, genealogy resources, and interactive media for researchers of all ages.



#### EBSCO EBOOKS ACADEMIC COLLECTION

A multidisciplinary collection that includes thousands o