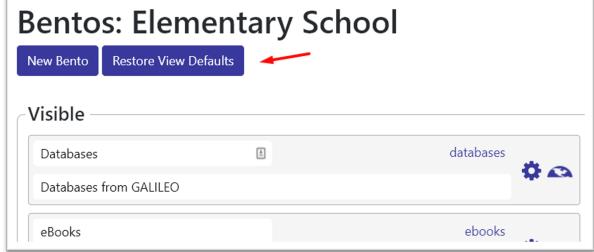

es
    - Adding additional Subjects to GALILEO resources
    - Adding additional Keywords to GALILEO resources
- What else can GALILEO Admin do?
- Account Types
- Upcoming Training
- Q&A

## What is GALILEO Admin?

GALILEO Admin is an administrative area that allows you to customize the GALILEO portal and view and edit institutional information. In GALILEO Admin, you can add locally purchased resources (GLRI) to your database list, customize bento boxes, manage the "In the Spotlight" area, view your institutional information, manage brandings, run institutional reports, and more.

# DEMO!

### Bento Box Overview



### Bento Box Overview



## Bento Box Advanced





# Bento Box: Customize/Reorder



## New Bento Box



New Bento Box (EDS Custom Resource)





## Restore Bento Defaults





# Deleting Bento





# Featured Resources (In the Spotlight)





#### In the Spotlight



#### **BUSINESS COLLECTION (GALE)**

Business Collection provides full-text coverage of all business disciplines including accounting, economics, finance, marketing, management and strategy, as well as business theory and practice. Users will understand the activities of companies and industries worldwide through nearly 4,000 leading business and trade publications.



#### PROQUEST CENTRAL

A collection of databases spanning many disciplines and types, including academic ebooks, scholarly journals, genealogy resources, and interactive media for researchers of all ages.



#### EBSCO EBOOKS ACADEMIC COLLECTION

A multidisciplinary collection that includes thousands of curated ebooks (updated quart