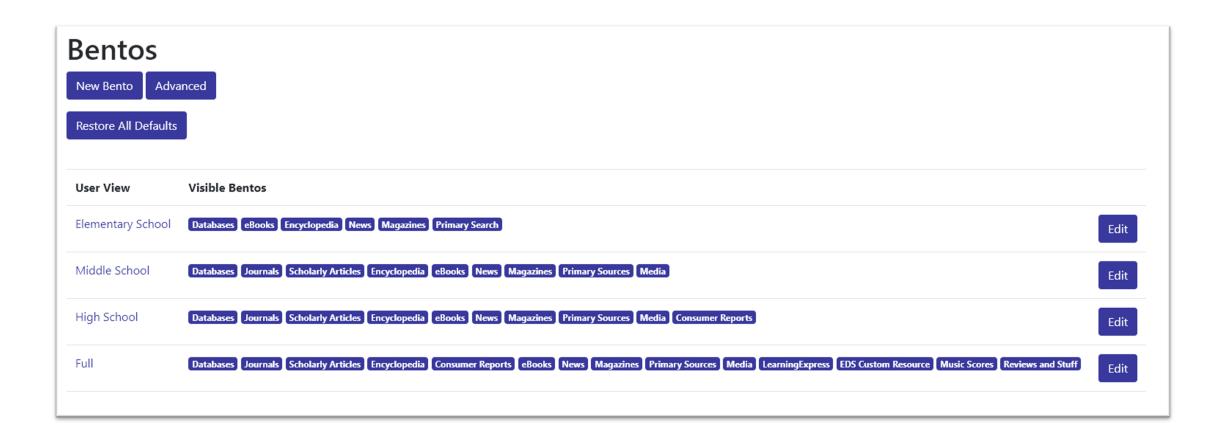

omizing Featured Resources (In the Spotlight)
  - Institution Information
    - Institutional Links
  - Customizing GALILEO-managed Resources
    - Managing the display of resources
    - Adding additional Subjects to GALILEO resources
    - Adding additional Keywords to GALILEO resources
- What else can GALILEO Admin do?
- Account Types
- Upcoming Training
- Q&A

## What is GALILEO Admin?

GALILEO Admin is an administrative area that allows you to customize the GALILEO portal and view and edit institutional information. In GALILEO Admin, you can add locally purchased resources (GLRI) to your database list, customize bento boxes, manage the "In the Spotlight" area, view your institutional information, manage brandings, run institutional reports, and more.

# DEMO!

### Bento Box Overview



### Bento Box Overview



## Bento Box Advanced





# Bento Box: Customize/Reorder



## New Bento Box



New Bento Box (EDS Custom Resource)





## Restore Bento Defaults





# Deleting Bento





# Featured Resources (In the Spotlight)





#### In the Spotlight



#### **BUSINESS COLLECTION (GALE)**

Business Collection provides full-text coverage of all business disciplines including accounting, economics, finance, marketing, management and strategy, as well as business theory and practice. Users will understand the activities of companies and industries worldwide through nearly 4,000 leading business and trade publications.



#### PROQUEST CENTRAL

A collection of databases spanning many disciplines and types, including academic ebooks, scholarly journals, genealogy resources, a