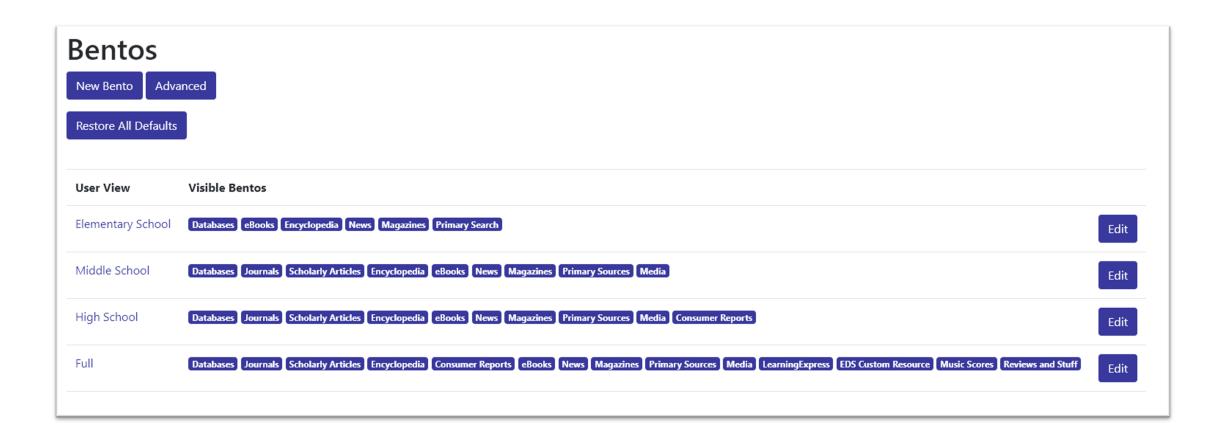

(In the Spotlight)
  - Institution Information
    - Institutional Links
  - Customizing GALILEO-managed Resources
    - Managing the display of resources
    - Adding additional Subjects to GALILEO resources
    - Adding additional Keywords to GALILEO resources
- What else can GALILEO Admin do?
- Account Types
- Upcoming Training
- Q&A

## What is GALILEO Admin?

GALILEO Admin is an administrative area that allows you to customize the GALILEO portal and view and edit institutional information. In GALILEO Admin, you can add locally purchased resources (GLRI) to your database list, customize bento boxes, manage the "In the Spotlight" area, view your institutional information, manage brandings, run institutional reports, and more.

# DEMO!

### Bento Box Overview



### Bento Box Overview



## Bento Box Advanced





# Bento Box: Customize/Reorder



## New Bento Box



New Bento Box (EDS Custom Resource)





## Restore Bento Defaults





# Deleting Bento





# Featured Resources (In the Spotlight)





#### In the Spotlight



#### **BUSINESS COLLECTION (GALE)**

Business Collection provides full-text coverage of all business disciplines including accounting, economics, finance, marketing, management and strategy, as well as business theory and practice. Users will understand the activities of companies and industries worldwide through nearly 4,000 leading business and trade publications.



#### PROQUEST CENTRAL

A collection of databases spanning many disciplines and types, including academic ebooks, scholarly journals, genealogy resources, and interactive media for r