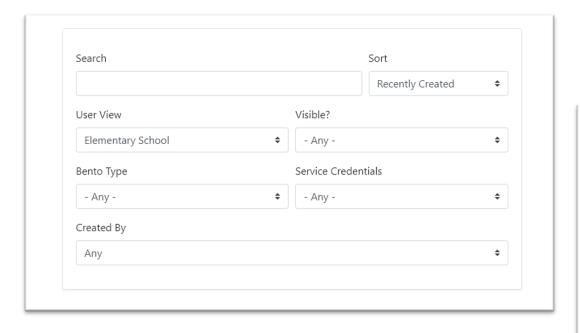

nstitution Information
    - Institutional Links
  - Customizing GALILEO-managed Resources
    - Managing the display of resources
    - Adding additional Subjects to GALILEO resources
    - Adding additional Keywords to GALILEO resources
- What else can GALILEO Admin do?
- Account Types
- Upcoming Training
- Q&A

## What is GALILEO Admin?

GALILEO Admin is an administrative area that allows you to customize the GALILEO portal and view and edit institutional information. In GALILEO Admin, you can add locally purchased resources (GLRI) to your database list, customize bento boxes, manage the "In the Spotlight" area, view your institutional information, manage brandings, run institutional reports, and more.

# DEMO!

### Bento Box Overview



### Bento Box Overview



## Bento Box Advanced





# Bento Box: Customize/Reorder



## New Bento Box



New Bento Box (EDS Custom Resource)





## Restore Bento Defaults





# Deleting Bento





# Featured Resources (In the Spotlight)





#### In the Spotlight



#### **BUSINESS COLLECTION (GALE)**

Business Collection provides full-text coverage of all business disciplines including accounting, economics, finance, marketing, management and strategy, as well as business theory and practice. Users will understand the activities of companies and industries worldwide through nearly 4,000 leading business and trade publications.



#### PROQUEST CENTRAL

A collection of databases spanning many disciplines and types, including academic ebooks, scholarly journals, genealogy resources, and interactive media for researchers of all ages.