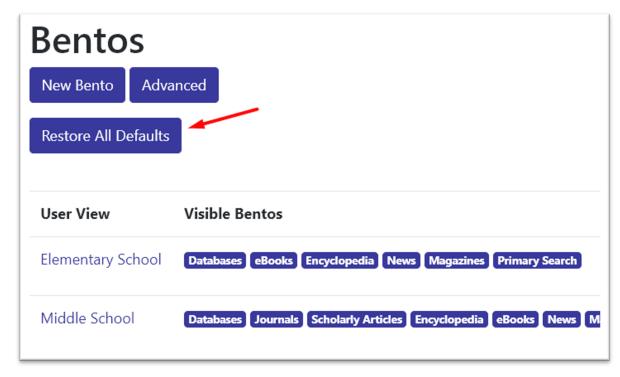

rces
    - Adding additional Subjects to GALILEO resources
    - Adding additional Keywords to GALILEO resources
- What else can GALILEO Admin do?
- Account Types
- Upcoming Training
- Q&A

## What is GALILEO Admin?

GALILEO Admin is an administrative area that allows you to customize the GALILEO portal and view and edit institutional information. In GALILEO Admin, you can add locally purchased resources (GLRI) to your database list, customize bento boxes, manage the "In the Spotlight" area, view your institutional information, manage brandings, run institutional reports, and more.

# DEMO!

### Bento Box Overview



### Bento Box Overview



## Bento Box Advanced





# Bento Box: Customize/Reorder



## New Bento Box



New Bento Box (EDS Custom Resource)





## Restore Bento Defaults





# Deleting Bento





# Featured Resources (In the Spotlight)





#### In the Spotlight



#### **BUSINESS COLLECTION (GALE)**

Business Collection provides full-text coverage of all business disciplines including accounting, economics, finance, marketing, management and strategy, as well as business theory and practice. Users will understand the activities of companies and industries worldwide through nearly 4,000 leading business and trade publications.



#### PROQUEST CENTRAL

A collection of databases spanning many disciplines and types, including academic ebooks, scholarly journals, genealogy resources, and interactive media for researchers of all ages.



#### EBSCO EBOOKS ACADEMIC COLLECTION

A multidisciplinary collection that includes thousands of curated ebooks (updated qua