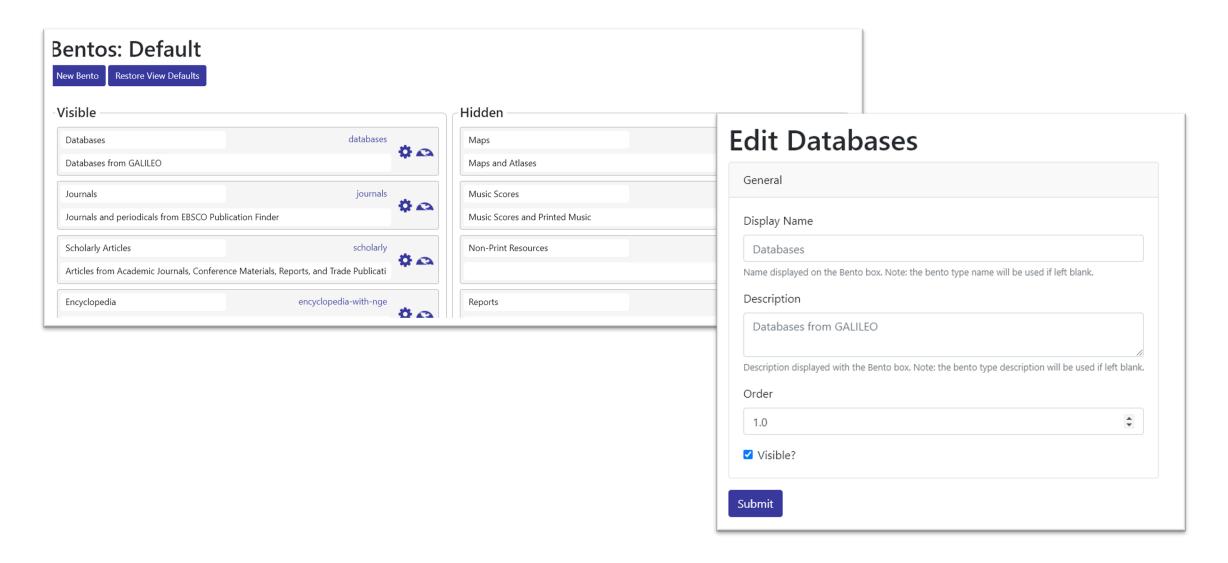

tional Links
  - Customizing GALILEO-managed Resources
    - Managing the display of resources
    - Adding additional Subjects to GALILEO resources
    - Adding additional Keywords to GALILEO resources
- What else can GALILEO Admin do?
- Account Types
- Upcoming Training
- Q&A

## What is GALILEO Admin?

GALILEO Admin is an administrative area that allows you to customize the GALILEO portal and view and edit institutional information. In GALILEO Admin, you can add locally purchased resources (GLRI) to your database list, customize bento boxes, manage the "In the Spotlight" area, view your institutional information, manage brandings, run institutional reports, and more.

# DEMO!

### Bento Box Overview



### Bento Box Overview



## Bento Box Advanced





# Bento Box: Customize/Reorder



## New Bento Box



New Bento Box (EDS Custom Resource)





## Restore Bento Defaults





# Deleting Bento





# Featured Resources (In the Spotlight)





#### In the Spotlight



#### **BUSINESS COLLECTION (GALE)**

Business Collection provides full-text coverage of all business disciplines including accounting, economics, finance, marketing, management and strategy, as well as business theory and practice. Users will understand the activities of companies and industries worldwide through nearly 4,000 leading business and trade publications.



#### PROQUEST CENTRAL

A collection of databases spanning many disciplines and types, including academic ebooks, scholarly journals, genealogy resources, and interactive media for researchers of all ages.



#### EBSCO EBOOKS ACADEMIC COLLECT