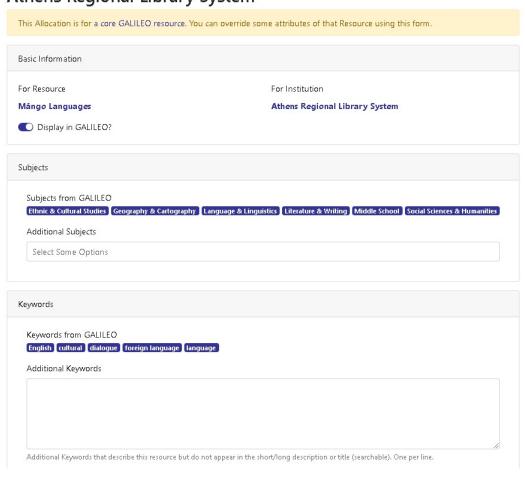

# Customizing GALILEO-managed Resources (Editing)

Edit Allocation: Mángo Languages Athens Regional Library System