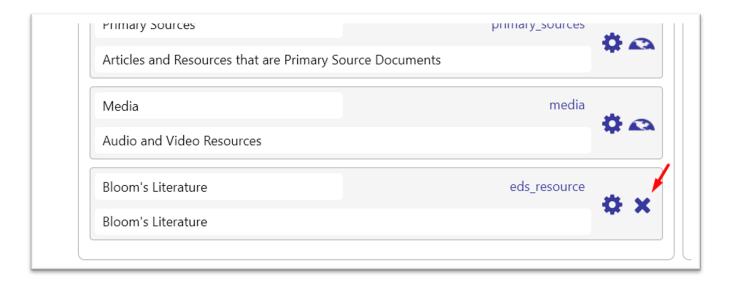

tional Subjects to GALILEO resources
    - Adding additional Keywords to GALILEO resources
- What else can GALILEO Admin do?
- Account Types
- Upcoming Training
- Q&A

## What is GALILEO Admin?

GALILEO Admin is an administrative area that allows you to customize the GALILEO portal and view and edit institutional information. In GALILEO Admin, you can add locally purchased resources (GLRI) to your database list, customize bento boxes, manage the "In the Spotlight" area, view your institutional information, manage brandings, run institutional reports, and more.

# DEMO!

### Bento Box Overview



### Bento Box Overview



## Bento Box Advanced





# Bento Box: Customize/Reorder



## New Bento Box



New Bento Box (EDS Custom Resource)





## Restore Bento Defaults





# Deleting Bento





# Featured Resources (In the Spotlight)





#### In the Spotlight



#### **BUSINESS COLLECTION (GALE)**

Business Collection provides full-text coverage of all business disciplines including accounting, economics, finance, marketing, management and strategy, as well as business theory and practice. Users will understand the activities of companies and industries worldwide through nearly 4,000 leading business and trade publications.



#### PROQUEST CENTRAL

A collection of databases spanning many disciplines and types, including academic ebooks, scholarly journals, genealogy resources, and interactive media for researchers of all ages.



#### EBSCO EBOOKS ACADEMIC COLLECTION

A multidisciplinary collection that includes thousands of curated ebooks (updated quarterly) covering a lar