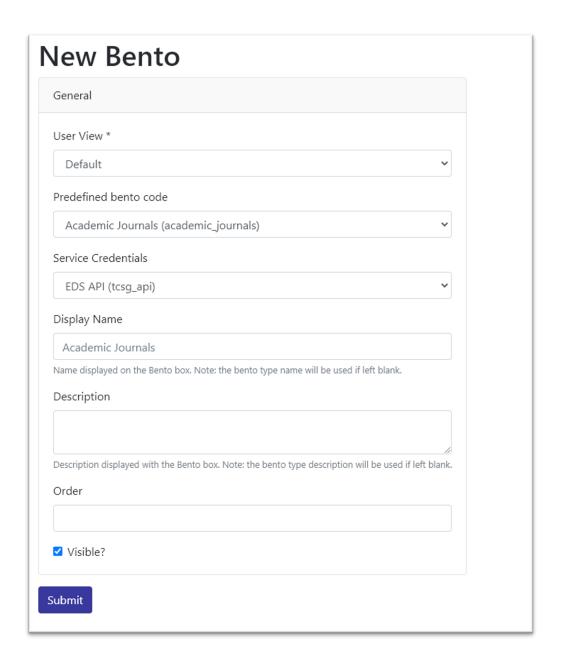

tomizing GALILEO-managed Resources
    - Managing the display of resources
    - Adding additional Subjects to GALILEO resources
    - Adding additional Keywords to GALILEO resources
- What else can GALILEO Admin do?
- Account Types
- Upcoming Training
- Q&A

## What is GALILEO Admin?

GALILEO Admin is an administrative area that allows you to customize the GALILEO portal and view and edit institutional information. In GALILEO Admin, you can add locally purchased resources (GLRI) to your database list, customize bento boxes, manage the "In the Spotlight" area, view your institutional information, manage brandings, run institutional reports, and more.

# DEMO!

### Bento Box Overview



### Bento Box Overview



## Bento Box Advanced





# Bento Box: Customize/Reorder



## New Bento Box



New Bento Box (EDS Custom Resource)





## Restore Bento Defaults





# Deleting Bento





# Featured Resources (In the Spotlight)





#### In the Spotlight



#### **BUSINESS COLLECTION (GALE)**

Business Collection provides full-text coverage of all business disciplines including accounting, economics, finance, marketing, management and strategy, as well as business theory and practice. Users will understand the activities of companies and industries worldwide through nearly 4,000 leading business and trade publications.



#### PROQUEST CENTRAL

A collection of databases spanning many disciplines and types, including academic ebooks, scholarly journals, genealogy resources, and interactive media for researchers of all ages.



#### EBSCO EBOOKS ACADEMIC COLLECTION

A multidiscipli