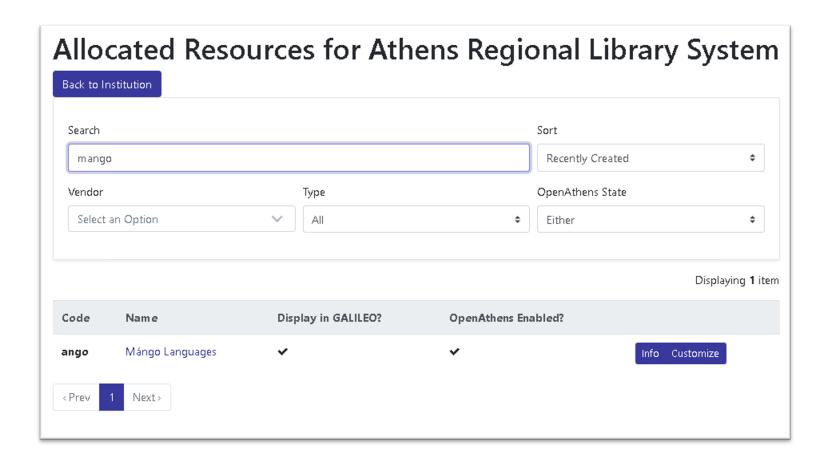

# Customizing GALILEO-managed Resources

# Customizing GALILEO-managed Resources (Editing)

Edit Allocation: Mángo Languages Athens Regional Library System