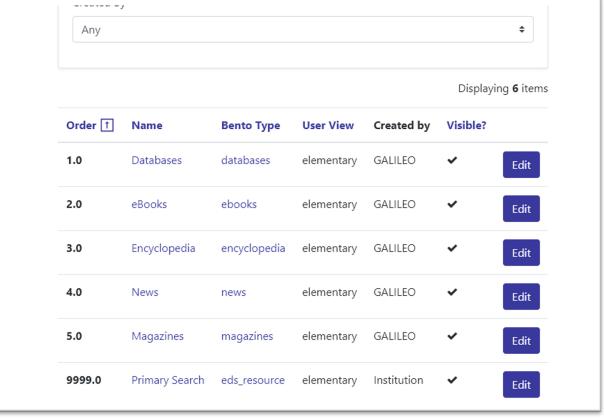

titution Information
    - Institutional Links
  - Customizing GALILEO-managed Resources
    - Managing the display of resources
    - Adding additional Subjects to GALILEO resources
    - Adding additional Keywords to GALILEO resources
- What else can GALILEO Admin do?
- Account Types
- Upcoming Training
- Q&A

## What is GALILEO Admin?

GALILEO Admin is an administrative area that allows you to customize the GALILEO portal and view and edit institutional information. In GALILEO Admin, you can add locally purchased resources (GLRI) to your database list, customize bento boxes, manage the "In the Spotlight" area, view your institutional information, manage brandings, run institutional reports, and more.

# DEMO!

### Bento Box Overview



### Bento Box Overview



## Bento Box Advanced





# Bento Box: Customize/Reorder



## New Bento Box



New Bento Box (EDS Custom Resource)





## Restore Bento Defaults





# Deleting Bento





# Featured Resources (In the Spotlight)





#### In the Spotlight



#### **BUSINESS COLLECTION (GALE)**

Business Collection provides full-text coverage of all business disciplines including accounting, economics, finance, marketing, management and strategy, as well as business theory and practice. Users will understand the activities of companies and industries worldwide through nearly 4,000 leading business and trade publications.



#### PROQUEST CENTRAL

A collection of databases spanning many disciplines and types, including academic ebooks, scholarly journals, genealogy resources, and interactive media for researchers of all ages.