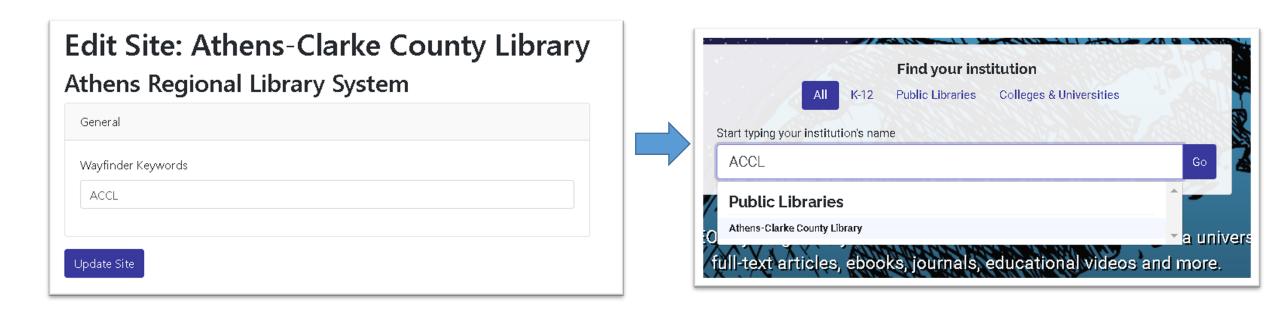

# Institution Information (Editing)

Edit Athens Regional Library System ath1 Portal Fields Logo Choose file □ Remove logo Wayfinder Keywords ARLS Keywords to help users find this institution when logging in. Please separate keywords by placing each on a new line (searchable) ZoteroBib Link? PowerNotes Link? Institution URL 1 Institution URL 1 Label http://www.athenslibrary.org/athens Athens Regional Library Institution URL 2 Label Institution URL 2 http://www.gapines.org PINES Institution URL 3 Institution URL 3 Label Institution URL 4 Institution URL 4 Label Institution URL 5 Institution URL 5 Label **Update Institution** 