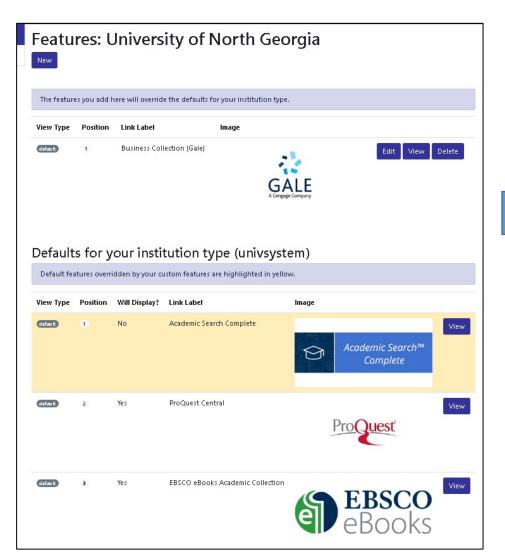

#### In the Spotlight

#### **BUSINESS COLLECTION (GALE)**

Business Collection provides full-text coverage of all business disciplines including accounting, economics, finance, marketing, management and strategy, as well as business theory and practice. Users will understand the activities of companies and industries worldwide through nearly 4,000 leading business and trade publications.

#### PROQUEST CENTRAL

A collection of databases spanning many disciplines and types, including academic ebooks, scholarly journals, genealogy resources, and interactive media for researchers of all ages.

#### EBSCO EBOOKS ACADEMIC COLLECTION

A multidisciplinary collection that includes thousands of curated ebooks (updated quarterly) covering a large selection of subjects from leading university presses and academic publishers.