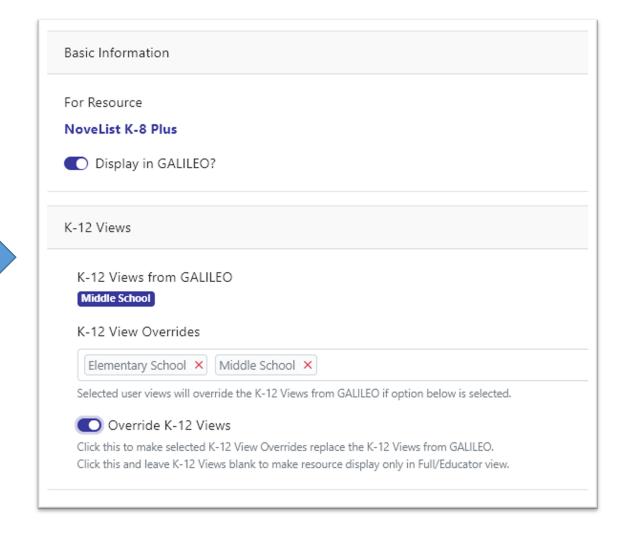

#### Customizing resources in K-12 Views (K-12 and GPLS only)

#### Resource K-12 Views Show Page (K-12 and GPLS only)