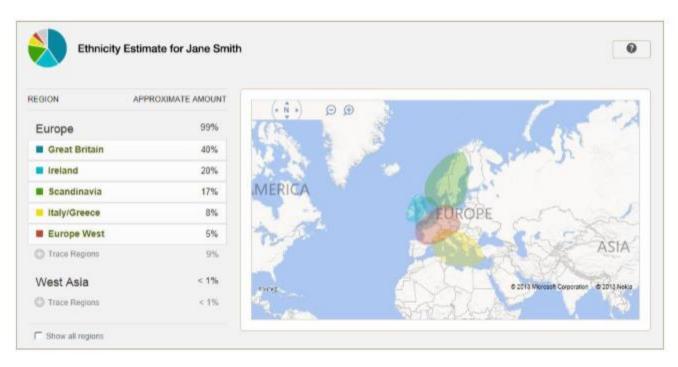

# **Ethnic Origins – Taking your Research Further**

#### WHAT WILL MY TEST TELL ME?

- AncestryDNA uses your test results to:
- 1 Find "cousin" matches
- 2 Tell you how you and your match might be related if you both
  - have online trees

button.

3 Estimate your historical ethnicity

To see your results, go to www.ancestrydna.com and log in. This will take you to your personal DNA home page. To see the results of a test, click the See full Ethnicity Estimate or See matches Jane Smith
This test is shown to DNA matches as: J. S.
 C. Linked to Jane Smith

Ethnicity Estimate View
Regions: Great Britain, Ireland,
Scandinavia, Italy/Greece,
Europe West, and 4 more

Matches

Starred matches

High contidence matches