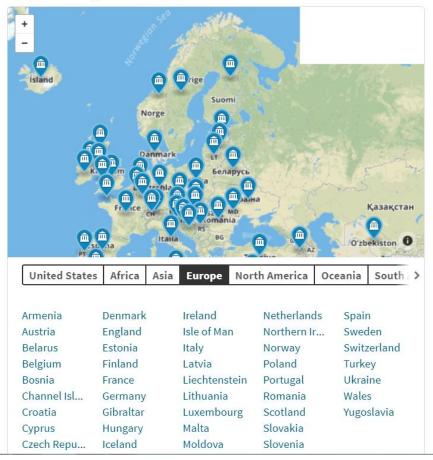

## **Search Records in Other Locations**

South American Caribbean U.K. and Irish Canadian Indian More U.S. Records Central American European Records Russian African Asia and the Pacific Rim

## **Explore International Content by Location**