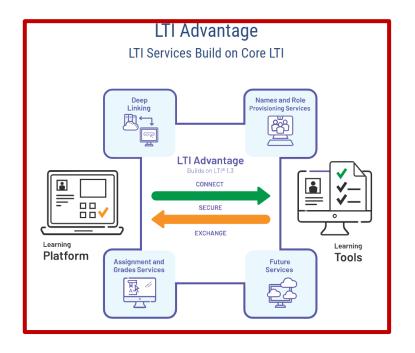

# What is Learning Tools Interoperability?

 Learning Tools Interoperability (LTI) is a single standard by which EdTech providers can seamlessly link items of content with the major Learning Management Systems. The LTI "standard" is set by IMS Global—a non-profit collaborative advancing EdTech interoperability, innovation, and learning impact.

• LTI allows access to latest technology standards for deep linking technology.

Better research. Better learning. Better insights.

ProQuest

# What are the benefits of using LTI?

- Seamless Authentication
- One place for course information
- Deep linking into ProQuest databases

How to set up ProQuest as an External Tool within Canvas using LTI 1.3 Deep Linking Technology -ProQuest Support Center