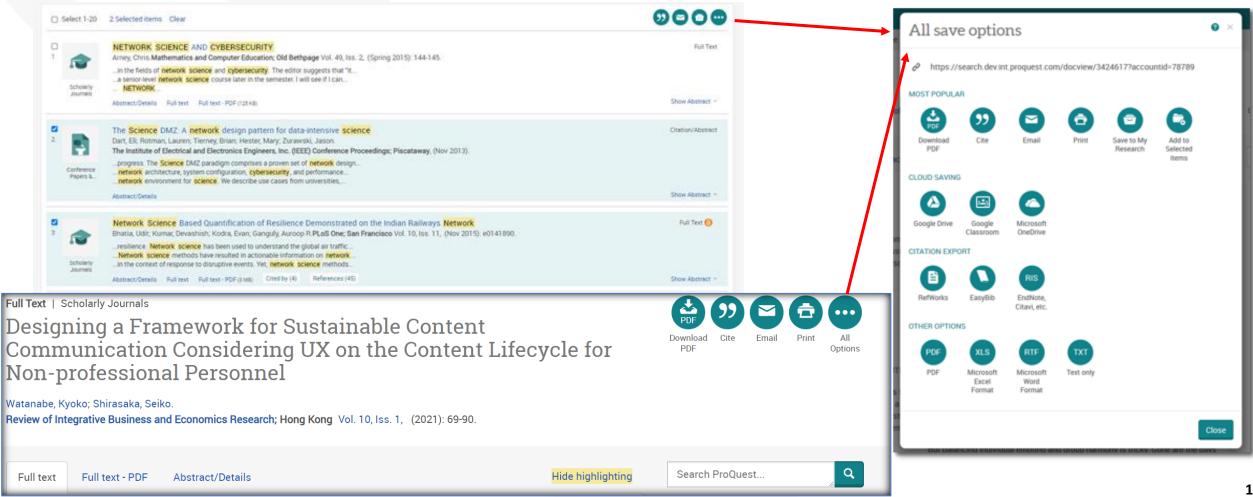

# New "Use Tools" Menu (January)

• On results pages and document pages, we provide options that allow users to download and save documents in a variety of formats and to a number of different services