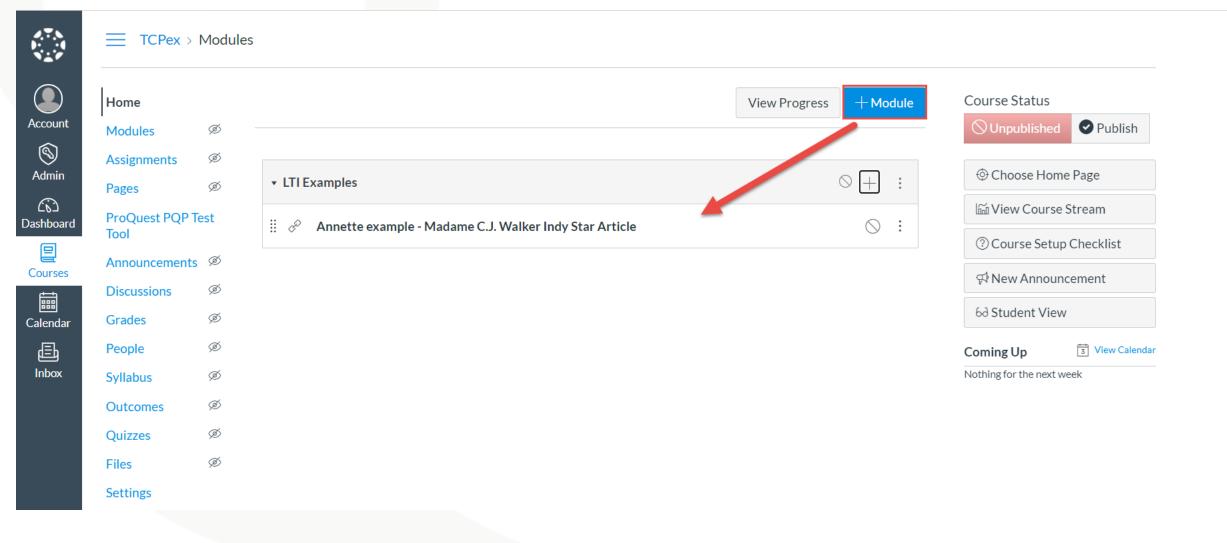

deep linking technology.

Better research. Better learning. Better insights.

ProQuest

# What are the benefits of using LTI?

- Seamless Authentication
- One place for course information
- Deep linking into ProQuest databases



How to set up ProQuest as an External Tool within Canvas using LTI 1.3 Deep Linking Technology -ProQuest Support Center



# What does this mean for faculty & students?

- Easy way to "hand" students assigned articles, passages, videos
- Integrate the materials directly into course modules or assignments
- No need to fetch, download, and upload materials from another place
- Students click on the links and they open in Canvas or Moodle without additional authentication
- Students can access this anywhere they can access Canvas or Moodle

# **Creating a Module**



**ProQuest** 



# **Link Resource from External Tool**

CONNECT 🥿 LEARN

CURATE

SIMPLIFY

| ▼ LTI Examples                                                                                                                                       | $\otimes$ +