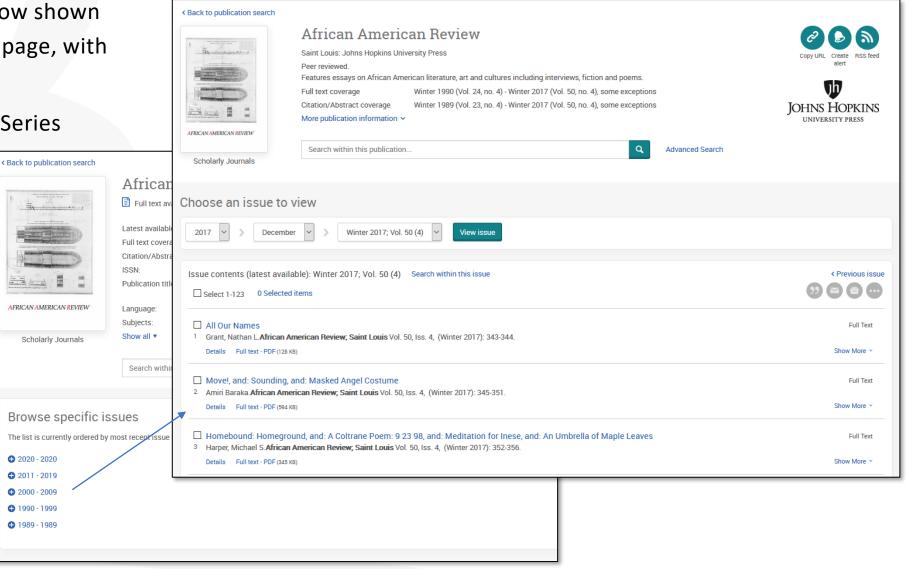

# **Publication Page Optimization**

- Latest issue contents are now shown directly on the publication page, with an enhanced issue picker.
- Including Video and Video Series
- This replaces the previous 'Browse specific issues', removing the multiple clicks required before user could view any content from the publication.
- A 'Copy URL' button is also provided to take away doubt about whether these page URLs are durable and can be bookmarked