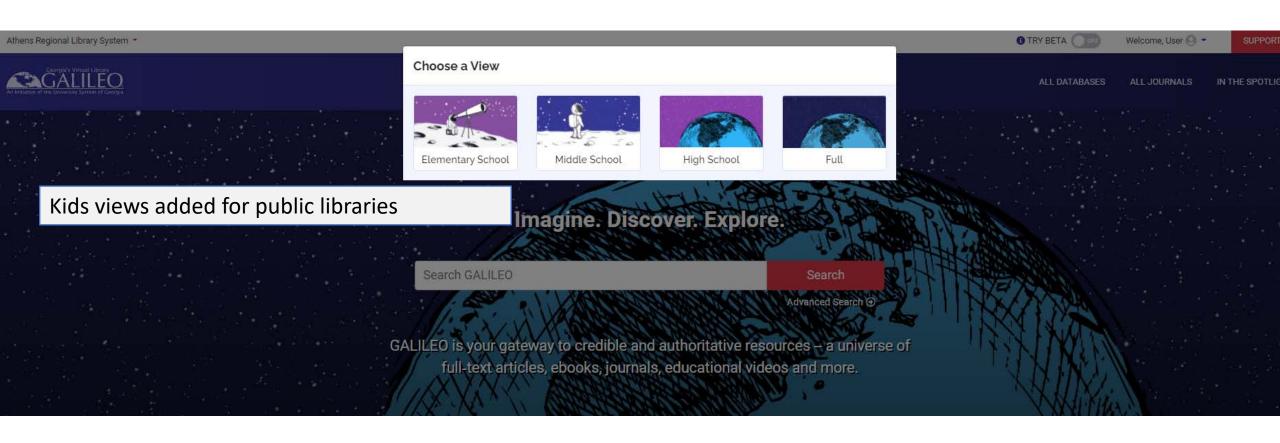

#### **User Facing Features:**

- Kids views for public libraries
- Tools: A-Z lists/direct links to A-Z lists
- Tools: Updated GALILEO embedded search box
- Tools: PowerNotes, Zbib
- Release notes

#### Shareable Links to Public Libraries Views

Shareable links are provided for each of the Public Libraries views available in GALILEO. These links provide direct and persistent access to the views so that librarians can provide a link to a grade level appropriate GALILEO site for their users. Each view contains a customized search and links to databases for that age group.

**GALILEO Homepage - Elementary School View** 

Shareable Link

GALILEO Homepage - Middle School View

Shareable Link

GALILEO Homepage - High School View

Shareable Link

GALILEO Homepage - Full View

Shareable Link