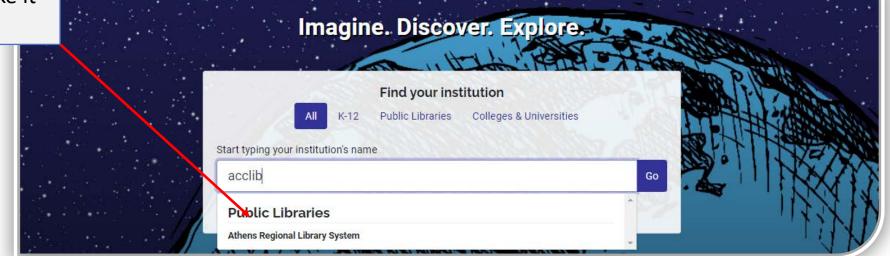

Admins may add searchable wayfinder keywords like "acclib" or "uga" to make it easier to find your institution.