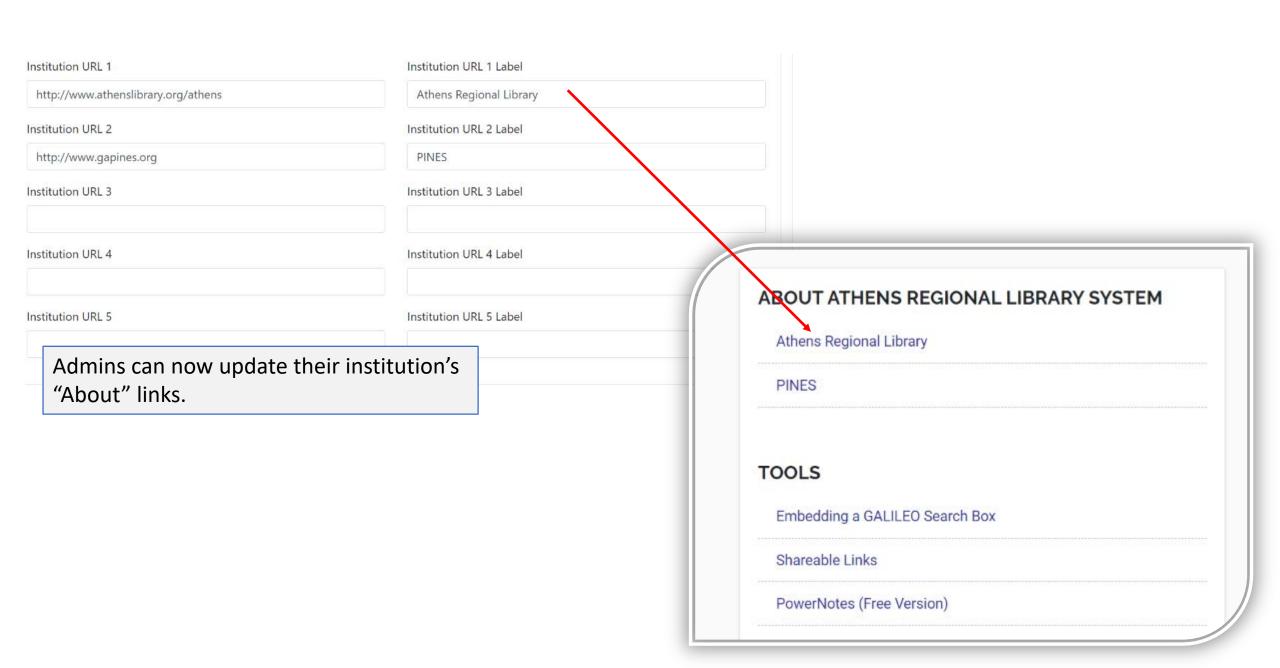

# ABOUT ATHENS REGIONAL LIBRARY SYSTEM Athens Regional Library PINES TOOLS Embedding a GALILEO Search Box Shareable Links Databases Provided by Athens Regional Library System (GLRI) PowerNotes (Free Version) ZoteroBib (Bibliography Generator)

#### **GALILEO Admin Features:**

- Administrators can now add searchable keywords to GALILEO central resources
- Administrators can now add searchable keywords to the institutional wayfinder
- Administrators can now update your own "About" links
- Turn tools on/off