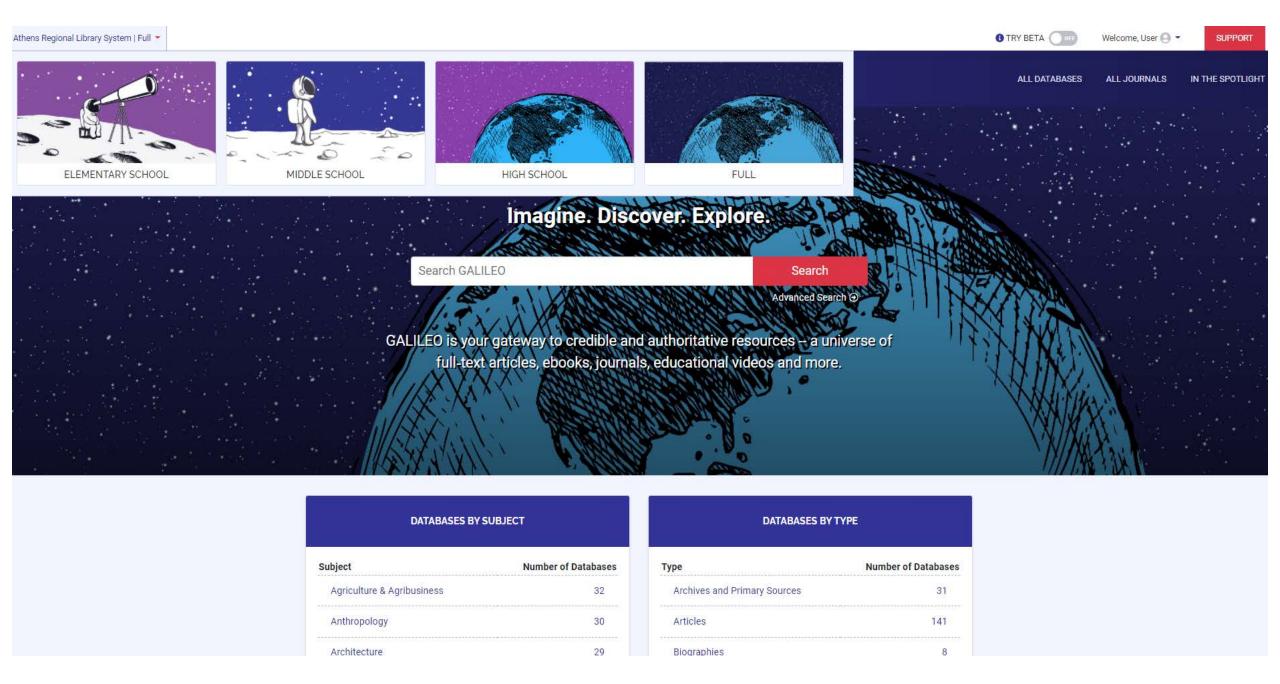

#### **User Facing Features:**

- Kids views for public libraries
- Tools: A-Z lists/direct links to A-Z lists
- Tools: Updated GALILEO embedded search box
- Tools: PowerNotes, Zbib
- Release notes