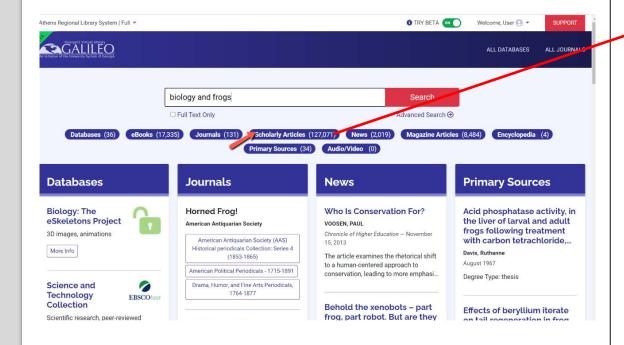

# GALILEO Bento Search

ALL DATABASES

ALL JOURNALS

chemistry and einstein

Search

☐ Full Text Only

Advanced Search (9)

Databases (27)

eBooks (16,336)

Journals (125)

Scholarly Articles (83,845)

News (1,386)

Magazine Articles (5,657)

Encyclopedia (11)

Primary Sources (19)

Audio/Video (0)

#### **Databases**

#### Virtual Chemistry Lab

Chemistry resources for educators and students

#### Science and Technology Collection

Scientific research, peer-reviewed

More Info

#### **Academic Search Complete**

Articles, some peer-reviewed, all topics

More Info

#### Advanced Placement Source

Articles, images, for students

**EBSCO**host