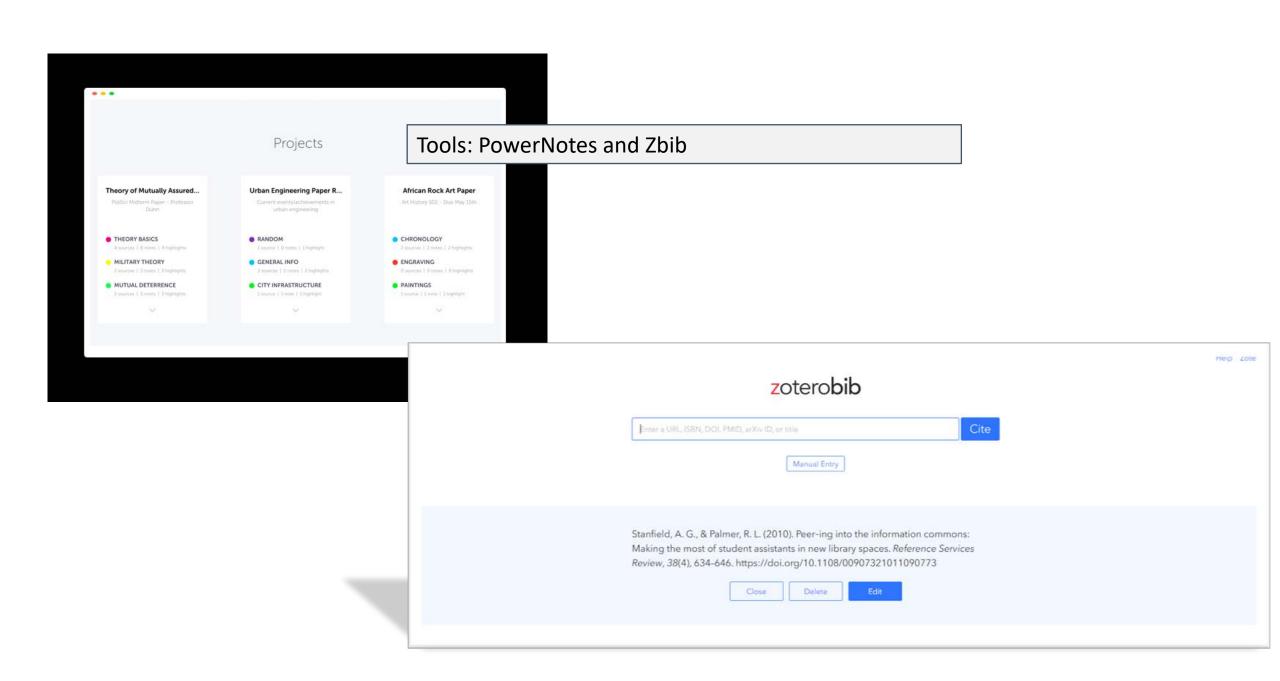

The GALILEO development team consistently works to upgrade GALILEO Search, and ongoing improvements will also be publicized here.

| Timeline Webinars Guidelines                                              | Release Notes                                                                                                                   |  |
|---------------------------------------------------------------------------|---------------------------------------------------------------------------------------------------------------------------------|--|
| June 4 Release Notes                                                      |                                                                                                                                 |  |
| Added ZoteroBib to Tools area on n<br>without creating an account or inst | nain GALILEO Search page (ZoteroBib helps you build a bibliography instantly from any computer or device, alling any software.) |  |
| GALILEO database search enhance                                           | ment: The formats, subjects, keywords, and vendors shown on the "more" page now link to a search.                               |  |
| GALILEO Admin enhancement: Inst<br>GALILEO Search page in the tools a     | tutional admins can now choose to exclude the PowerNotes and ZoteroBib links that normally show on the rea.                     |  |
| GALILEO Admin enhancement: Ado                                            | ed new fields to resources. New fields include "serial count" and "resource category"                                           |  |
| Minor fixes/improvements to IP and                                        | password authentication                                                                                                         |  |
| May 21 Release Notes                                                      |                                                                                                                                 |  |
| May 7 Release Notes                                                       | Release notes—major changes/features for each bi-weekly sprir                                                                   |  |
| April 23 Release Notes                                                    |                                                                                                                                 |  |
| April 9, 2021 Release Notes                                               |                                                                                                                                 |  |

#### **GALILEO Admin Features:**

- Administrators can now add searchable keywords to GALILEO central resources
- Administrators can now add searchable keywords to the institutional wayfinder
- Administrators can now update your own "About" links
- Turn tools on/off