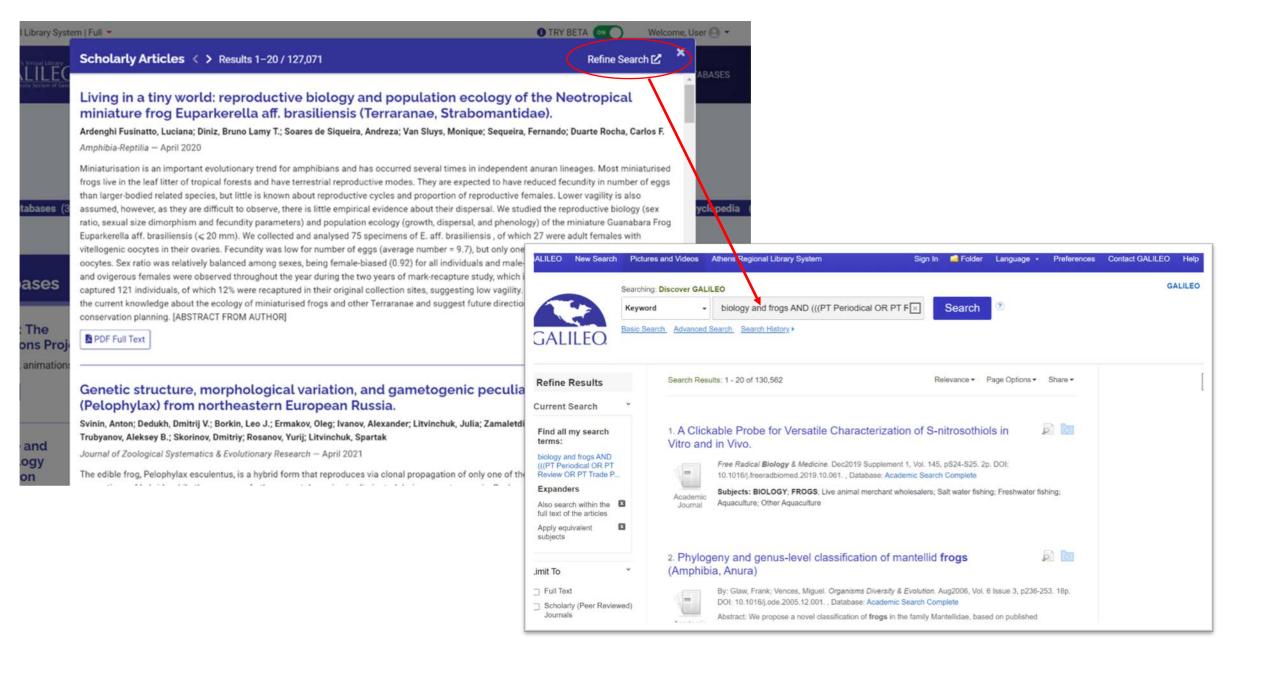

# GALILEO Bento Search

ALL DATABASES

ALL JOURNALS

chemistry and einstein

Search

☐ Full Text Only

Advanced Search (9)

Databases (27)

eBooks (16,336)

Journals (125)

Scholarly Articles (83,845)

News (1,386)

Magazine Articles (5,657)

Encyclopedia (11)

Primary Sources (19)

Audio/Video (0)