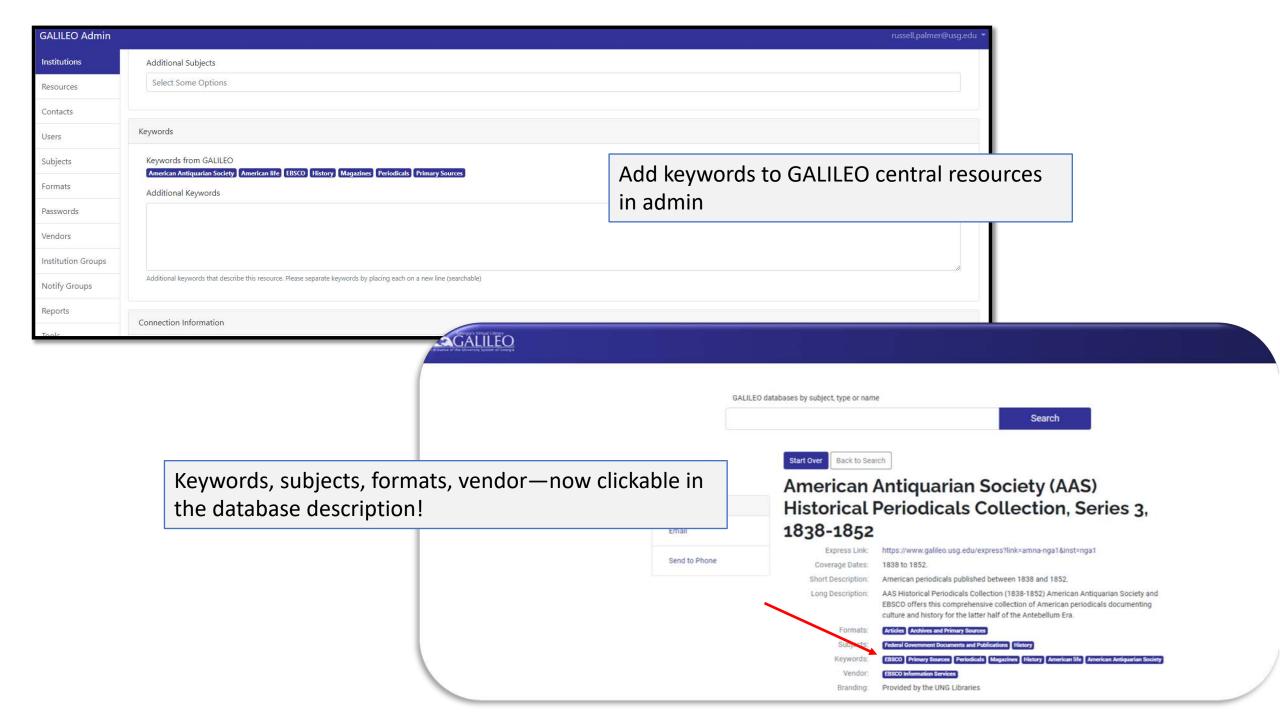

The GALILEO development team consistently works to upgrade GALILEO Search, and ongoing improvements will also be publicized here.

| Timeline Webinars Guidelines                                              | Release Notes                                                                                                                   |  |
|---------------------------------------------------------------------------|---------------------------------------------------------------------------------------------------------------------------------|--|
| June 4 Release Notes                                                      |                                                                                                                                 |  |
| Added ZoteroBib to Tools area on n<br>without creating an account or inst | nain GALILEO Search page (ZoteroBib helps you build a bibliography instantly from any computer or device, alling any software.) |  |
| GALILEO database search enhance                                           | ment: The formats, subjects, keywords, and vendors shown on the "more" page now link to a search.                               |  |
| GALILEO Admin enhancement: Inst<br>GALILEO Search page in the tools a     | tutional admins can now choose to exclude the PowerNotes and ZoteroBib links that normally show on the rea.                     |  |
| GALILEO Admin enhancement: Ado                                            | ed new fields to resources. New fields include "serial count" and "resource category"                                           |  |
| Minor fixes/improvements to IP and                                        | password authentication                                                                                                         |  |
| May 21 Release Notes                                                      |                                                                                                                                 |  |
| May 7 Release Notes                                                       | Release notes—major changes/features for each bi-weekly sprir                                                                   |  |
| April 23 Release Notes                                                    |                                                                                                                                 |  |
| April 9, 2021 Release Notes                                               |                                                                                                                                 |  |

#### **GALILEO Admin Features:**

- Administrators can now add searchable keywords to GALILEO central resources
- Administrators can now add searchable keywords to the institutional wayfinder
- Administrators can now update your own "About" links
- Turn tools on/off

Admins may add searchable wayfinder keywords like "acclib" or "uga" to make it easier to find your institution.