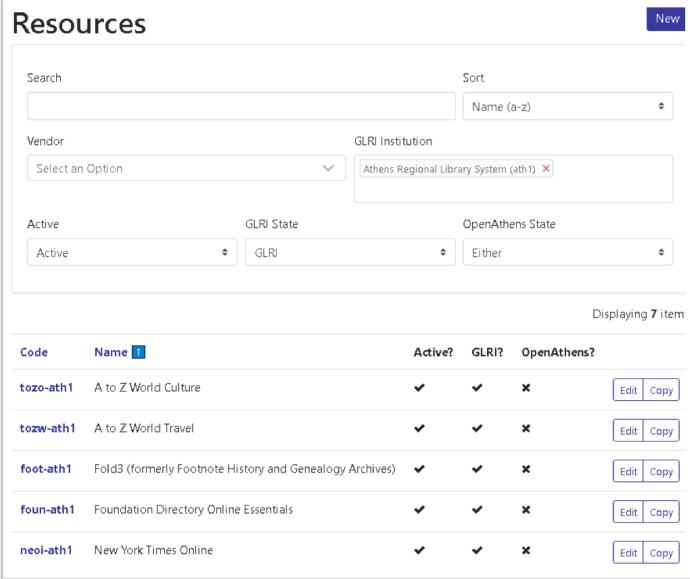

## GALILEO Local Resource Integration (GLRI)

Branding Image and Note GLRI Management – Viewing / Searching