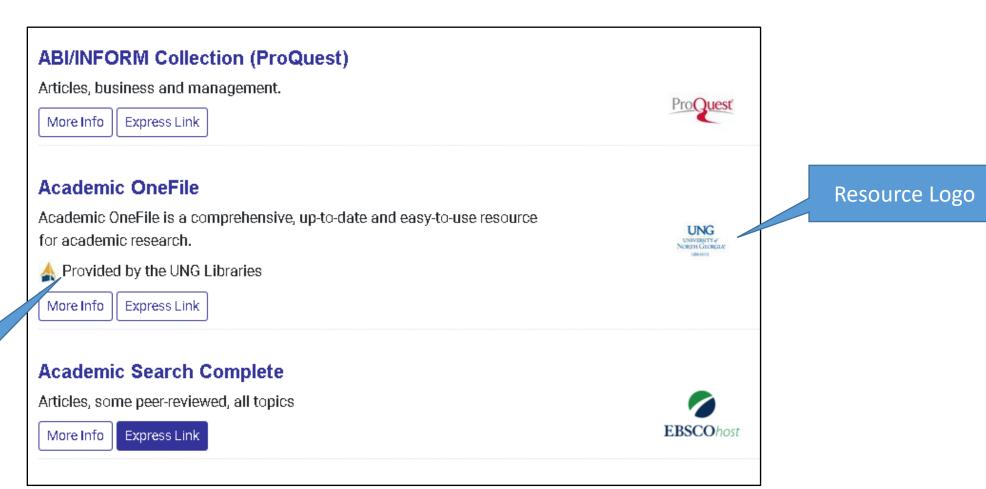

## GALILEO Local Resource Integration (GLRI)

Branding Image and Note GLRI Management – Viewing / Searching

# GLRI Management – Updating Records (4)

| Display Information                                                                                              |                     |
|------------------------------------------------------------------------------------------------------------------|---------------------|
| Branding                                                                                                         |                     |
| Provided by Athens Regional Library System                                                                       | <b>~</b>            |
| Branding is shown on the Resource search results page. Branding entries can be modified in the Institution area. |                     |
| Coverage Dates                                                                                                   |                     |
| Current                                                                                                          |                     |
| This is an optional field showing dates of coverage.                                                             |                     |
| Update Frequency                                                                                                 |                     |
| Daily                                                                                                            |                     |
| This is an optional field that indicates how often a resource is updated.                                        |                     |
| Title List URL                                                                                                   |                     |
|                                                                                                                  |                     |
| An optional field providing a link to the resource's title list. (internal)                                      |                     |
| Product Suite                                                                                                    |                     |
|                                                                                                                  |                     |
| An optional field to indicate the product suite of a resource. (internal)                                        |                     |
|                                                                                                                  |                     |
| Notes                                                                                                            |                     |
| Note                                                                                                             | Special Information |
| 2016/09/21: added GLRI record. MRW                                                                               |                     |
|                                                                                                                  |                     |
|                                                                                                                  |                     |
|                                                                                                                  |                     |
|                                                                                                                  |                     |