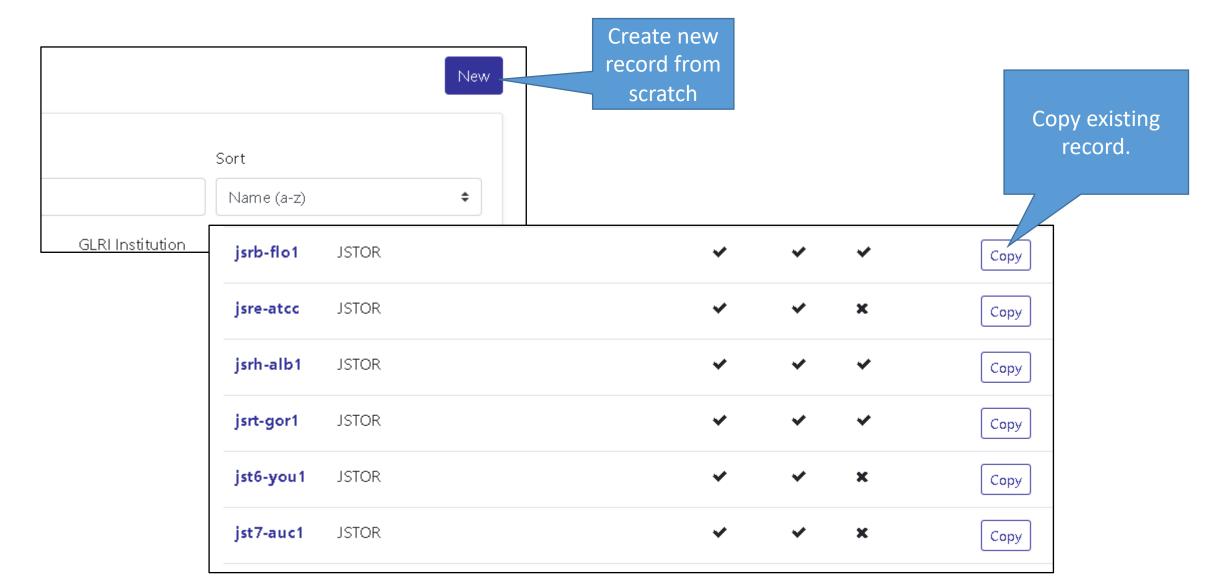

- Reporting
  - Featured Resources (In the Spotlight)
  - Allocated Resources
    - Adding additional Subjects to GALILEO resources\*
    - Adding additional Keywords to GALILEO resources \*
- User Account Types
- Upcoming Trainings
- Q&A

### What is GALILEO Admin?

GALILEO Admin is a new administrative area that allows you to customize the new GALILEO portal and view institutional information. In GALILEO Admin, you can add locally purchased resources (GLRI) to your database list, view your institution's contacts and IP addresses, manage brandings, run institutional reports, manage the "In the Spotlight" area, and more.

# DEMO!

## GALILEO Local Resource Integration (GLRI)



Branding Image and Note GLRI Management – Viewing / Searching



# GLRI Management – Creating/Copying Record



## GLRI Management – Updating Records (1)



# GLRI Management – Updating Records (2)

| Connection Information                                                                                                 |                                                        |
|------------------------------------------------------------------------------------------------------------------------|--------------------------------------------------------|
| URL for IP Access *                                                                                                    |                                                        |
| https://www.referenceusa.com                                                                                           |