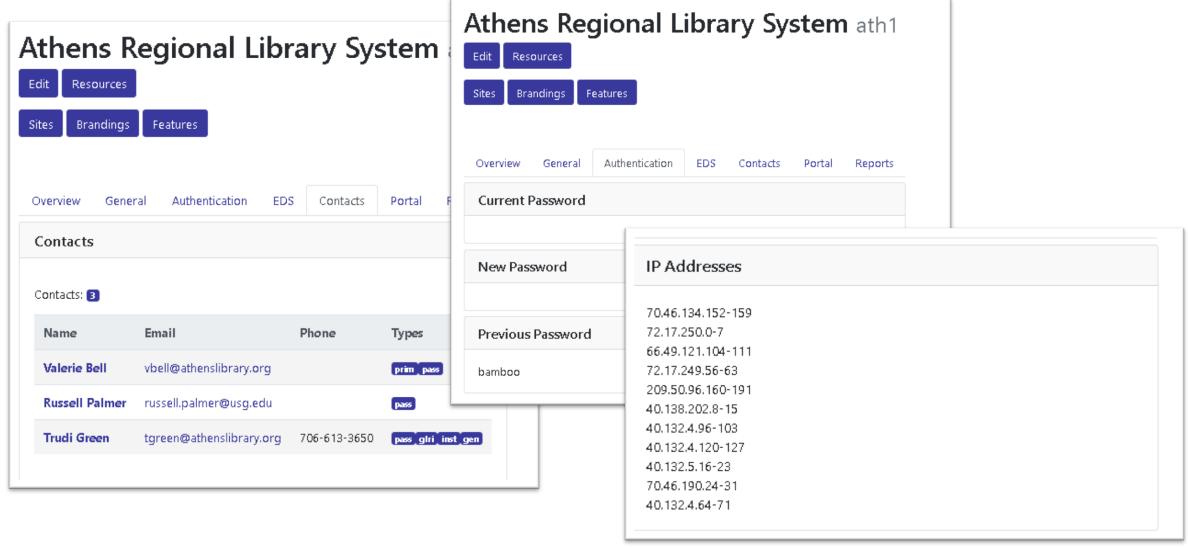

### What is GALILEO Admin?

GALILEO Admin is a new administrative area that allows you to customize the new GALILEO portal and view institutional information. In GALILEO Admin, you can add locally purchased resources (GLRI) to your database list, view your institution's contacts and IP addresses, manage brandings, run institutional reports, manage the "In the Spotlight" area, and more.