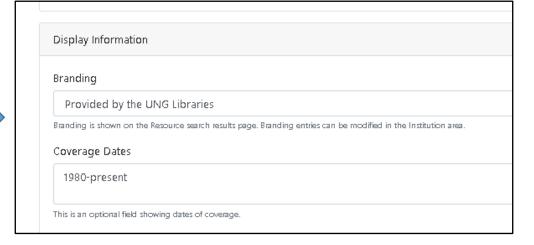

# GLRI Management – Updating Records (4)

| Display Information                                                                                              |                     |
|------------------------------------------------------------------------------------------------------------------|---------------------|
| Branding                                                                                                         |                     |
| Provided by Athens Regional Library System                                                                       | <b>~</b>            |
| Branding is shown on the Resource search results page. Branding entries can be modified in the Institution area. |                     |
| Coverage Dates                                                                                                   |                     |
| Current                                                                                                          |                     |
| This is an optional field showing dates of coverage.                                                             |                     |
| Update Frequency                                                                                                 |                     |
| Daily                                                                                                            |                     |
| This is an optional field that indicates how often a resource is updated.                                        |                     |
| Title List URL                                                                                                   |                     |
|                                                                                                                  |                     |
| An optional field providing a link to the resource's title list. (internal)                                      |                     |
| Product Suite                                                                                                    |                     |
|                                                                                                                  |                     |
| An optional field to indicate the product suite of a resource. (internal)                                        |                     |
|                                                                                                                  |                     |
| Notes                                                                                                            |                     |
| Note                                                                                                             | Special Information |
| 2016/09/21: added GLRI record. MRW                                                                               |                     |
|                                                                                                                  |                     |
|                                                                                                                  |                     |
|                                                                                                                  |                     |
|                                                                                                                  |                     |