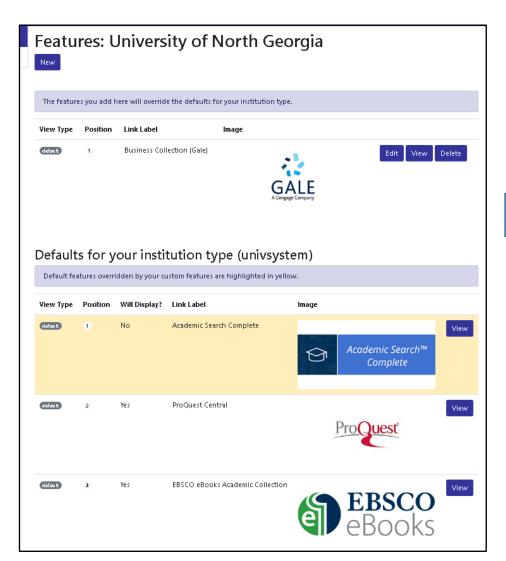

## Featured Resources (In the Spotlight)

### In the Spotlight

#### **BUSINESS COLLECTION (GALE)**

Business Collection provides full-text coverage of all business disciplines including accounting, economics, finance, marketing, management and strategy, as well as business theory and practice. Users will understand the activities of companies and industries worldwide through nearly 4,000 leading business and trade publications.

#### PROQUEST CENTRAL

A collection of databases spanning many disciplines and types, including academic ebooks, scholarly journals, genealogy resources, and interactive media for researchers of all ages.

#### EBSCO EBOOKS ACADEMIC COLLECTION A multidisciplinary collection that includes

A mutudisciplinary collection that includes thousands of curated ebooks (updated quarterly) covering a large selection of subjects from leading university presses and academic publishers.