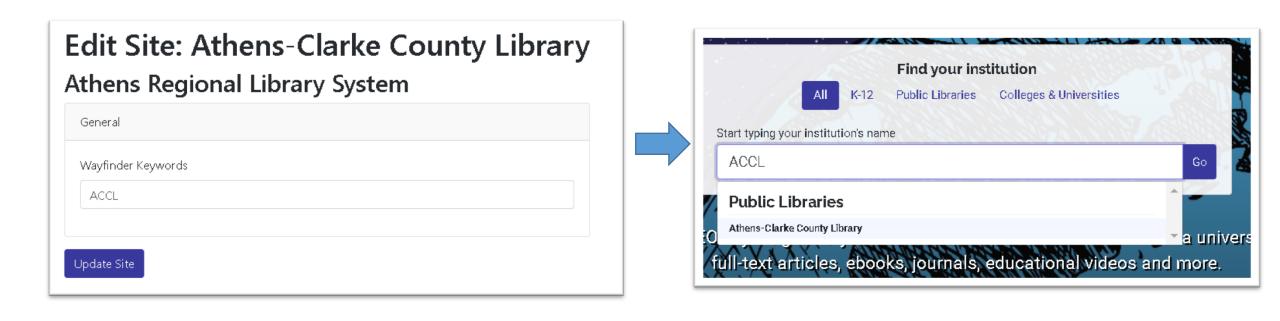

## Institution Information (Editing) - NEW!

Edit Athens Regional Library System ath1 Portal Fields Logo Choose file □ Remove logo Wayfinder Keywords ARLS Keywords to help users find this institution when logging in. Please separate keywords by placing each on a new line (searchable) ZoteroBib Link? PowerNotes Link? Institution URL 1 Institution URL 1 Label http://www.athenslibrary.org/athens Athens Regional Library Institution URL 2 Label Institution URL 2 http://www.gapines.org PINES Institution URL 3 Institution URL 3 Label Institution URL 4 Institution URL 4 Label Institution URL 5 Institution URL 5 Label Update Institution