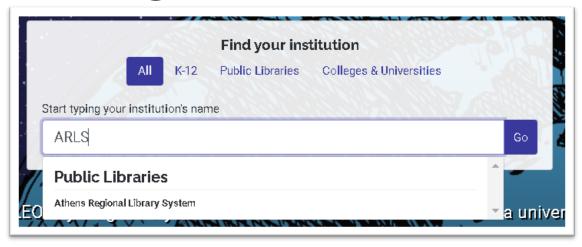

## Institution Information (Editing) - NEW!

Edit Athens Regional Library System ath1 Portal Fields Logo Choose file □ Remove logo Wayfinder Keywords ARLS Keywords to help users find this institution when logging in. Please separate keywords by placing each on a new line (searchable) ZoteroBib Link? PowerNotes Link? Institution URL 1 Institution URL 1 Label http://www.athenslibrary.org/athens Athens Regional Library Institution URL 2 Label Institution URL 2 http://www.gapines.org PINES Institution URL 3 Institution URL 3 Label Institution URL 4 Institution URL 4 Label Institution URL 5 Institution URL 5 Label Update Institution