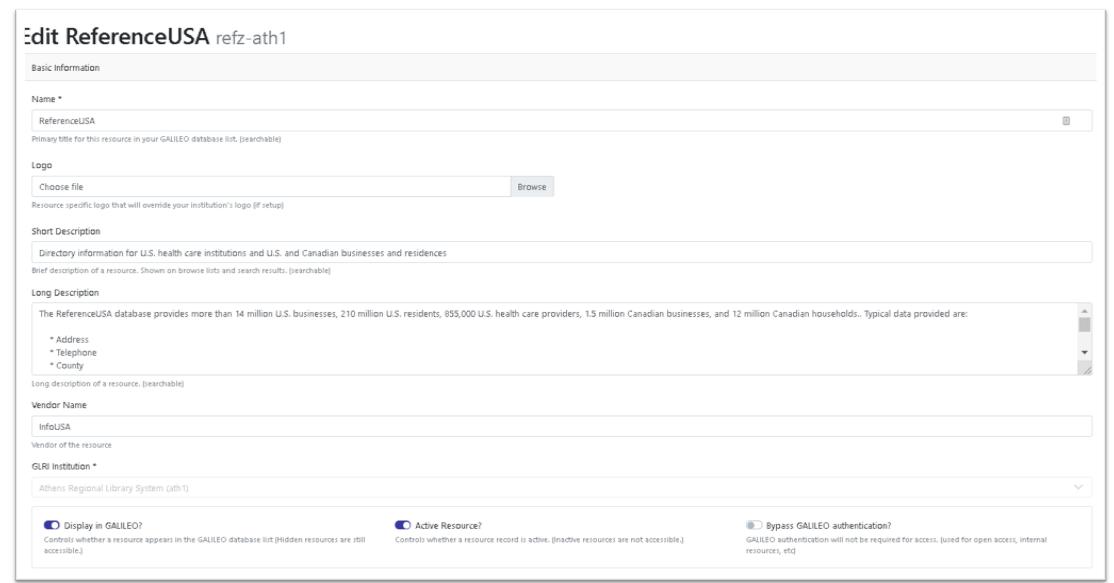

# GLRI Management – Updating Records (2)

| Connection Information                                                                                                 |                                                        |
|------------------------------------------------------------------------------------------------------------------------|--------------------------------------------------------|
| URL for IP Access *                                                                                                    |                                                        |
| https://www.referenceusa.com                                                                                           |                                                        |
| Used for on-campus access.                                                                                             |                                                        |
| URL for Remote Access                                                                                                  |                                                        |
|                                                                                                                        |                                                        |
| URL used when a user accesses the resource remotely with a GALILEO password or proxy.                                  |                                                        |
| OpenAthens URL                                                                                                         |                                                        |
|                                                                                                                        |                                                        |
| URL used for access through OpenAthens (redirector is automatically applied, URL should not contain redirector prefix) |                                                        |
| OpenAthens Enabled?                                                                                                    |                                                        |
| Automatically encodes and applies redirector to OpenAthens URL.                                                        |                                                        |
| Access User ID                                                                                                         | Access Password                                        |
|                                                                                                                        |                                                        |
| User ID used when resource is username/password only.                                                                  | Password used when resource is username/password only. |
| Display Credentials                                                                                                    |                                                        |
| Never                                                                                                                  | v                                                      |
| When to show resource userid and password to users.                                                                    |                                                        |
| Access Note                                                                                                            |                                                        |
|                                                                                                                        |                                                        |
|                                                                                                                        |                                                        |
| Special access message to be shown in search results.                                                                  |                                                        |
|                                                                                                                        |                                                        |