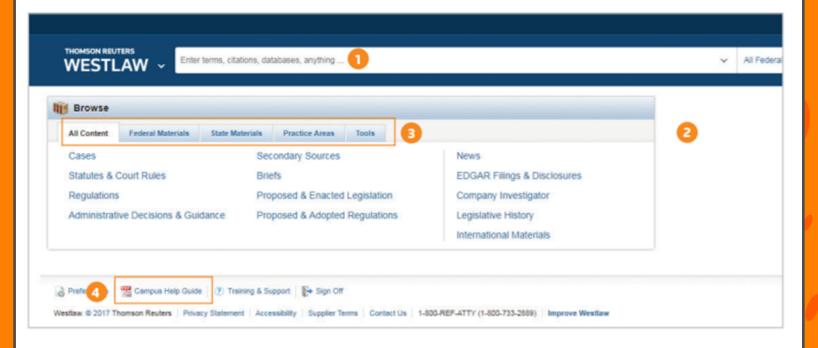

## ENHANCED SEARCHING, INTELLIGENT TOOLS, AND AN INTUITIVE DESIGN

Easy for Students and Librarians

- 1 Easier searching enables you to enter your search however you wish, then choose a jurisdiction. The system automatically recognizes the format of your query.
- 2 A streamlined look and feel makes it easy to view content sources to find what you need quickly from your favorite sources or any others.
- **3 Content tabs** allow you to browse to exactly what you are looking for, easily and intuitively.
- **4 Helpful resources** such as a comprehensive Campus Help Guide make research easier for them and you.