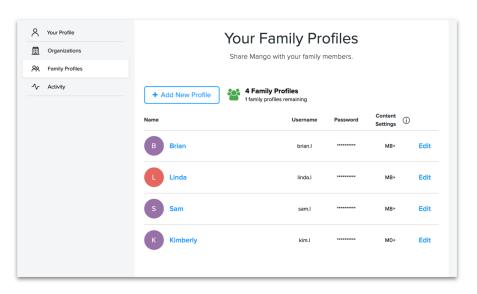

#### **Family Profiles**

Create up to five additional learning profiles for family members in their personal profile settings. Family members can compare learning progress and practice new languages together.