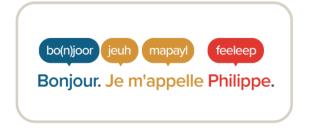

#### **Quality, Interactive Audio**

**Phonetic Pop-ups** 

**Voice Comparison** 

Interactive words present phonetic prompts and articulated audio, plus the Voice Comparison feature provides the ability to record and compare speech with native-speaker audio.