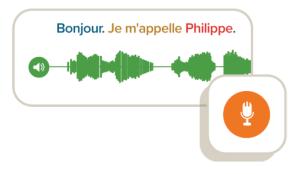

#### **Quality, Interactive Audio**

**Phonetic Pop-ups** 

**Voice Comparison** 

Interactive words present phonetic prompts and articulated audio, plus the Voice Comparison feature provides the ability to record and compare speech with native-speaker audio.