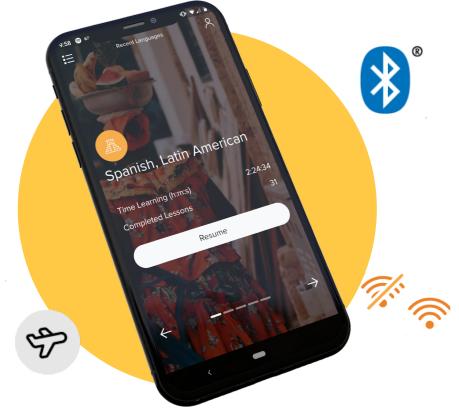

#### **Mobile Apps**

Equipped with Bluetooth integration and auto play features.

Pre-download lessons for offline learning during limited or no connectivity.