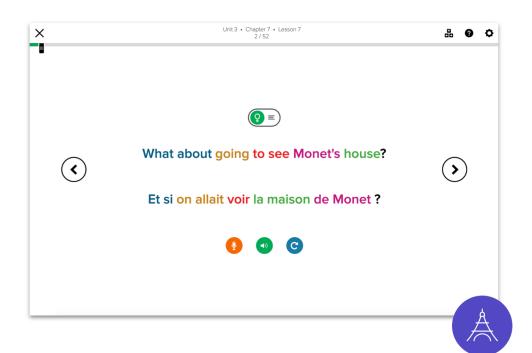

## Quality, Interactive Audio

**Understood & Literal meanings** 

**Semantic Color Mapping** 

Understood & Literal meanings and Semantic Color Mapping reveal the relationship between the learner's target language and native language.

#### **Quality, Interactive Audio**

**Phonetic Pop-ups** 

**Voice Comparison** 

Interactive words present phonetic prompts and articulated audio, plus the Voice Comparison feature provides the ability to record and compare speech with native-speaker audio.