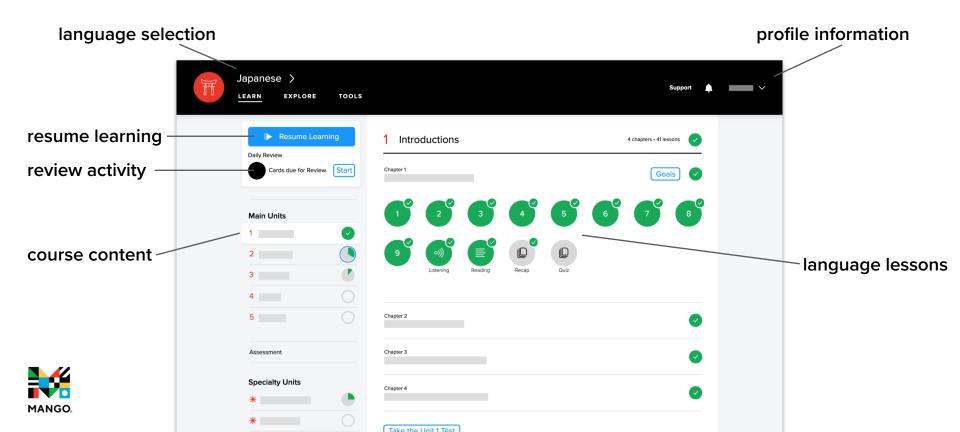

#### **Product Features**

All-in-one course selection interface tracks progress and keeps relevant language courses front and center.

Practical, conversational phrases are presented by native speakers, then broken apart to establish meaning and construction.

The Mango Review System uses intelligent algorithms to provide a personalized review experience that adapts to the users' progress and learning behaviors.