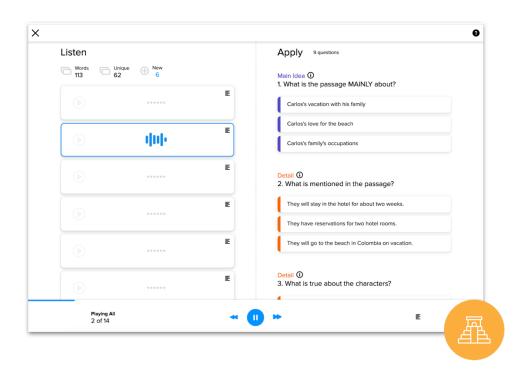

Listening & Reading Activities build on vocabulary and learning progress through

- written passages
- audio segments
- comprehension questions

that challenge learners with both familiar and new course content.