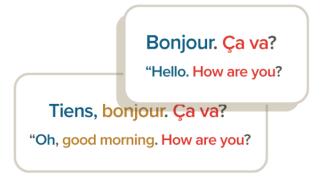

## Quality, Interactive Audio

**Understood & Literal meanings** 

**Semantic Color Mapping** 

Understood & Literal meanings and Semantic Color Mapping reveal the relationship between the learner's target language and native language.