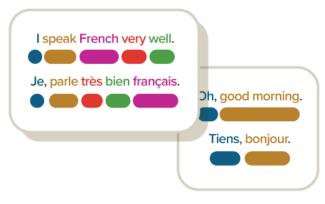

#### **Product Features**

All-in-one course selection interface tracks progress and keeps relevant language courses front and center.

Practical, conversational phrases are presented by native speakers, then broken apart to establish meaning and construction.