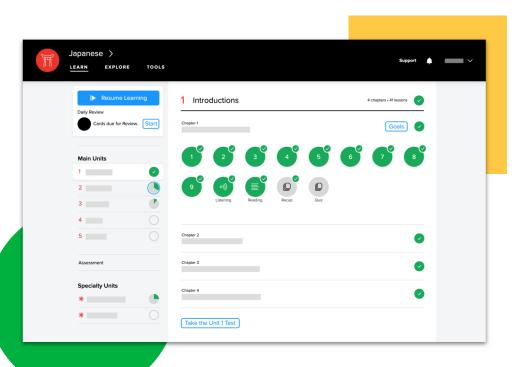

#### **Product Features**

All-in-one course selection interface tracks progress and keeps relevant language courses front and center.

Practical, conversational phrases are presented by native speakers, then broken apart to establish meaning and construction.

The Mango Review System uses intelligent algorithms to provide a personalized review experience that adapts to the users' progress and learning behaviors.