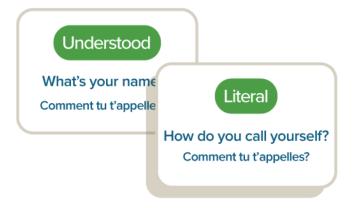

## Quality, Interactive Audio

**Understood & Literal meanings** 

**Semantic Color Mapping** 

Understood & Literal meanings and Semantic Color Mapping reveal the relationship between the learner's target language and native language.