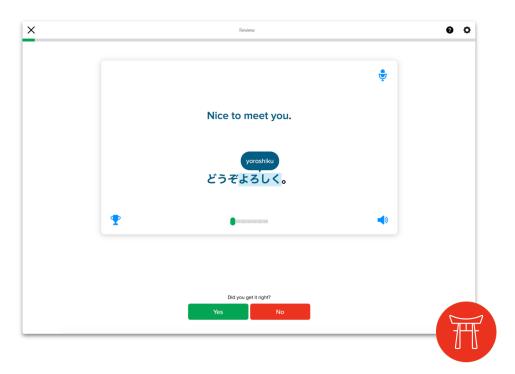

The Mango Review System uses intelligent algorithms to provide a personalized review experience that adapts to the users' progress and learning behaviors.