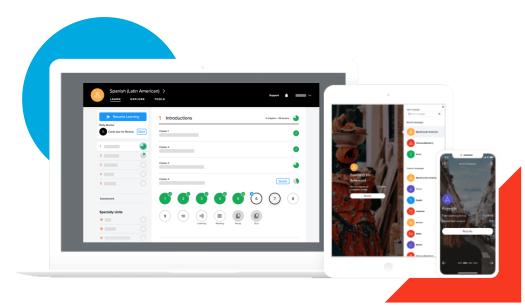

#### **Accessible Learning**

Pick up where you left off, across devices and operating systems:

- Desktop, mobile, tablet
- iOS, Android, Amazon, PC, Mac

Apple App Store 4.8 Review Rating

OUT OF 12K REVIEWS