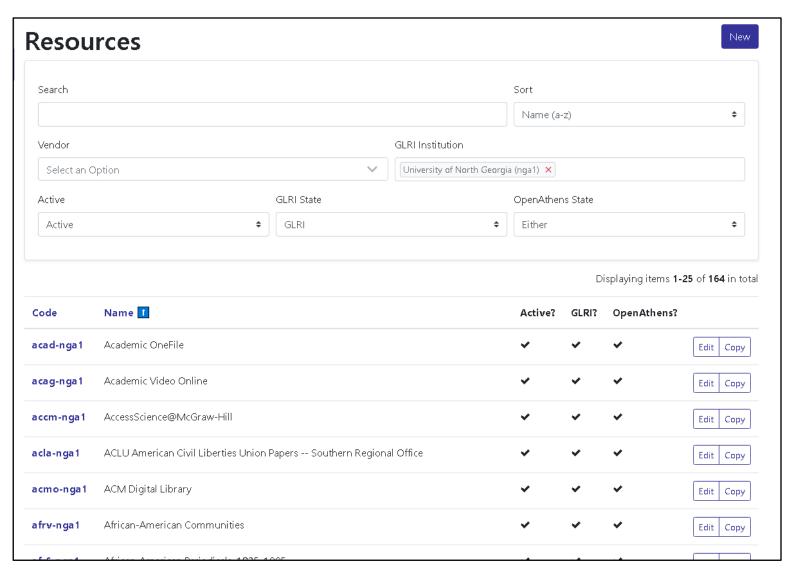

https://www.galileo.usg.edu/images/spotlight/nga1_branding.jpg"/>                                                                |
|                                                                                                  | Record: 1 of 164   <u>Back to Search Results</u>   Prev Record   <u>Next Record</u><br>Last update: 2019/10/18 13:59:02 by admin                                                                                                                                                    |                                                                                                                                                                    |

# DEMO!

## GALILEO Local Resource Integration (GLRI)



Branding Image and Note

## GLRI Management – Viewing / Searching



## GLRI Management – Creating/Copying Record



Edit ACM Digital Library acmo-nga1



| Connection Information                                                                                                 |                                                        |  |  |  |
|------------------------------------------------------------------------------------------------------------------------|--------------------------------------------------------|--|--|--|
| URL for IP Access *                                                                                                    |                                                        |  |  |  |
| https://www.acm.org/dl                                                                                                 |