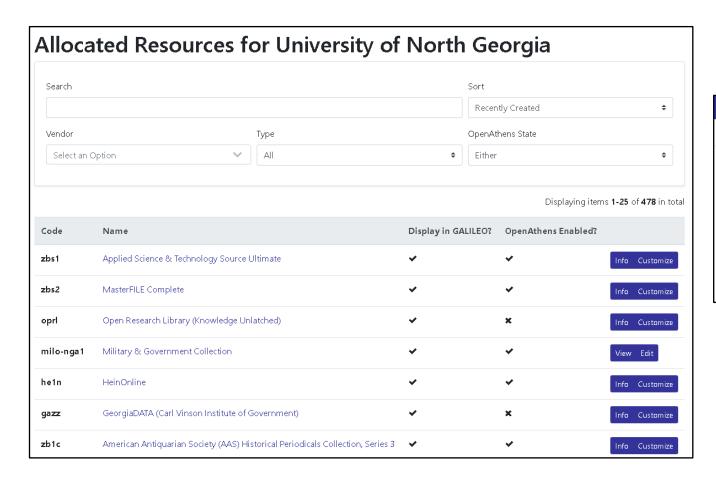

Business Collection provides full-text coverage of all business disciplines including accounting, economics, finance, marketing, management and strategy, as well as business theory and practice. Users will understand the activities of companies and industries worldwide through nearly 4,000 leading business and trade publications.



#### PROQUEST CENTRAL

A collection of databases spanning many disciplines and types, including academic ebooks, scholarly journals, genealogy resources, and interactive media for researchers of all ages.



#### EBSCO EBOOKS ACADEMIC COLLECTION

A multidisciplinary collection that includes thousands of curated ebooks (updated quarterly) covering a large selection of subjects from leading university presses and academic publishers.

#### Allocated Resources





### User Account Types

#### **GENERAL**

- Institution Information
- Reporting
- Featured Resources
- Allocated Resources

#### **ADVANCED**

- GLRI Management
- Brandings
- Institution Information
- Reporting
- Featured Resources
- Allocated Resources

### Upcoming Training for New Users

#### GENERAL

**ADVANCED** 

- July 28 @ 2:00 p.m. (1 hr.)
- August 14 @ 10:00 a.m. (1 hr.)
- August 5 @ 10:00 a.m. (2 hr.)
- August 11 @ 2:00 p.m. ( 2 hr.)

#### Questions?

Interested in training? Let us know!



https://www.galileo.usg.edu/contact/