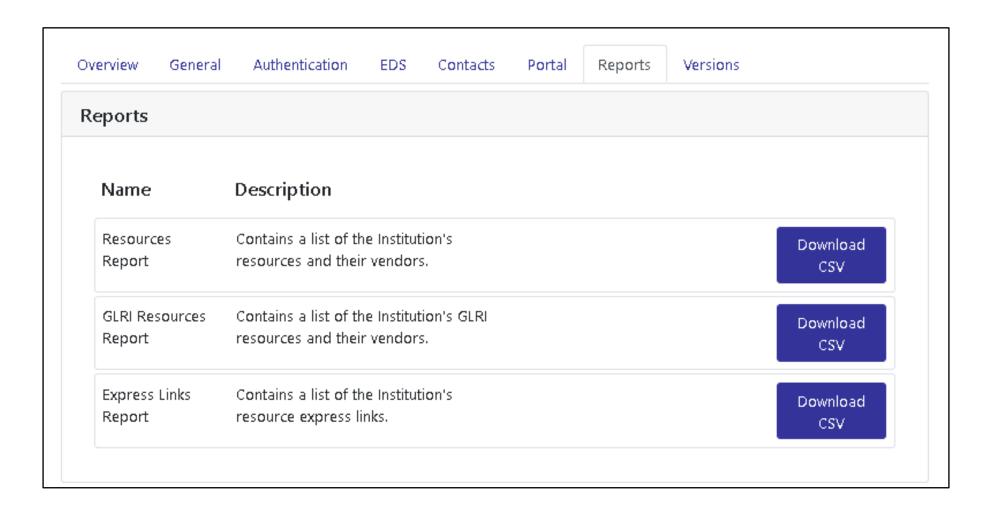

|  |
|                                                                                                                  |                     |  |  |
|                                                                                                                  |                     |  |  |
|                                                                                                                  |                     |  |  |
|                                                                                                                  |                     |  |  |
|                                                                                                                  |                     |  |  |

## Brandings







#### Institution Information





## Reporting



#### Featured Resources





#### In the Spotlight



#### **BUSINESS COLLECTION (GALE)**

Business Collection provides full-text coverage of all business disciplines including accounting, economics, finance, marketing, management and strategy, as well as business theory and practice. Users will understand the activities of companies and industries worldwide through nearly 4,000 leading business and trade publications.



#### PROQUEST CENTRAL

A collection of databases spanning many disciplines and types, including academic ebooks, scholarly journals, genealogy resources, and interactive media for researchers of all ages.



#### EBSCO EBOOKS ACADEMIC COLLECTION

A multidisciplinary collection that includes thousands of curated ebooks (updated quarterly) covering a large selection of su