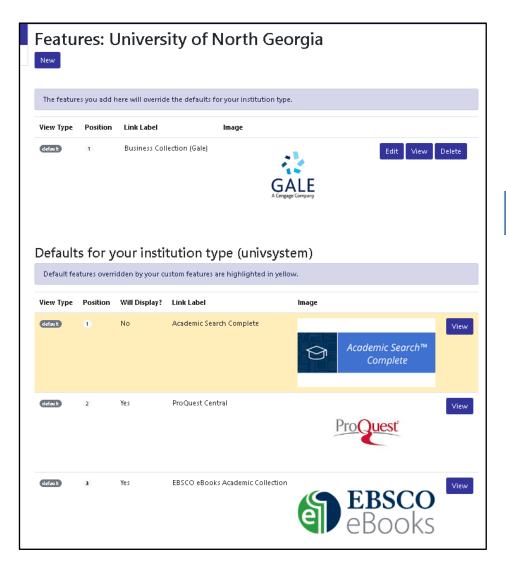

#### Featured Resources

#### In the Spotlight

#### **BUSINESS COLLECTION (GALE)**

Business Collection provides full-text coverage of all business disciplines including accounting, economics, finance, marketing, management and strategy, as well as business theory and practice. Users will understand the activities of companies and industries worldwide through nearly 4,000 leading business and trade publications.

#### PROQUEST CENTRAL

A collection of databases spanning many disciplines and types, including academic ebooks, scholarly journals, genealogy resources, and interactive media for researchers of all ages.

#### EBSCO EBOOKS ACADEMIC COLLECTION

A multidisciplinary collection that includes thousands of curated ebooks (updated quarterly) covering a large selection of subjects from leading university presses and academic publishers.