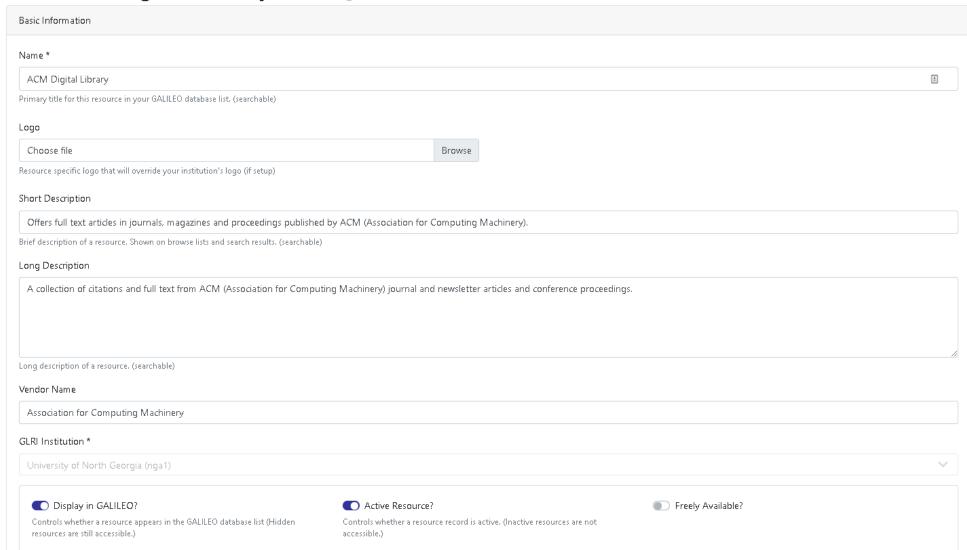

## GLRI Management – Creating/Copying Record

Edit ACM Digital Library acmo-nga1

| Connection Information                                                                                                 |                                                        |  |  |  |
|------------------------------------------------------------------------------------------------------------------------|--------------------------------------------------------|--|--|--|
| URL for IP Access *                                                                                                    |                                                        |  |  |  |
| https://www.acm.org/dl                                                                                                 |                                                        |  |  |  |
| Used for on-campus access.                                                                                             |                                                        |  |  |  |
| URL for Remote Access                                                                                                  |                                                        |  |  |  |
| http://libproxy.ung.edu/login?url=http://www.acm.org/dl                                                                |                                                        |  |  |  |
| URL used when a user accesses the resource remotely with a GALILEO password or proxy.                                  |                                                        |  |  |  |
| OpenAthens Enabled?                                                                                                    |                                                        |  |  |  |
| Automatically encodes and applies redirector to OpenAthens URL.                                                        |                                                        |  |  |  |
| OpenAthens URL                                                                                                         |                                                        |  |  |  |
|                                                                                                                        |                                                        |  |  |  |
| URL used for access through OpenAthens (redirector is automatically applied, URL should not contain redirector prefix) |                                                        |  |  |  |
| Access User ID *                                                                                                       | Access Password *                                      |  |  |  |
|                                                                                                                        |                                                        |  |  |  |
| User ID used when resource is username/password only.                                                                  | Password used when resource is username/password only. |  |  |  |
| Display Credentials                                                                                                    |                                                        |  |  |  |
| Never                                                                                                                  | •                                                      |  |  |  |
| When to show resource userid and password to users.                                                                    |                                                        |  |  |  |
| Access Note                                                                                                            |                                                        |  |  |  |
|                                                                                                                        |                                                        |  |  |  |
|                                                                                                                        |                                                        |  |  |  |
| Special access message to be shown in search results.                                                                  |                                                        |  |  |  |
|                                                                                                                        |                                                        |  |  |  |

| Searchable Information                                                                                         |                                            |  |  |
|----------------------------------------------------------------------------------------------------------------|--------------------------------------------|--|--|
| Formats  Articles X Conference Papers and Proceedings X Full-Text Resources X  Indexes and Tables of Content X | Subjects  Computer Science × Engineering × |  |  |
| Audience                                                                                                       |                                            |  |  |
|                                                                                                                |                                            |  |  |
| This is an optional field used to indicate which users may be interested in a particular database.             |                                            |  |  |
| Keywords                                                                                                       |                                            |  |  |
|                                                                                                                |                                            |  |  |
| Keywords that describe this resource but do not appear in the short/long description or title (searchable)     |                                            |  |  |
| Language                                                                                                       |                                            |  |  |
|                                                                                                                |                                            |  |  |
| This is an optional field to indicate the language of the interface or content of a database. (internal)       |                                            |  |  |
|                                                                                                                |                                            |  |  |

| Display Information                                                                                              |                     |  |  |
|------------------------------------------------------------------------------------------------------------------|---------------------|--|--|
| Branding                                                                                                         |                     |  |  |
| Provided by the UNG Libraries                                                                                    | <b>~</b>            |  |  |
| Branding is shown on the Resource search results page. Branding entries can be modified in the Institution area. |                     |  |  |
| Coverage Dates                                                                                                   |                     |  |  |
| Varies by title                                                                                                  |                     |  |  |
| This is an optional field showing dates of coverage.                                                             |                     |  |  |
| Update Frequency                                                                                                 |                     |  |  |
|                                                                                                                  |                     |  |  |
|                                                                                                                  |                     |  |  |
| This is an optional field that indicates how often a resource is updated.                                        |                     |  |  |
| Title List URL                                                                                                   |                     |  |  |
|                                                                                                                  |                     |  |  |
| An optional field providing a link to the resource's title list. (internal)                                      |                     |  |  |
| Product Suite                                                                                                    |                     |  |  |
|                                                                                                                  |                     |  |  |
| An optional field to indicate the vendor of a resource. (internal)                                               |                     |  |  |
|                                                                                                                  |                     |  |  |
| Notes                                                                                                            |                     |  |  |
| Note                                                                                                             | Special Information |  |  |
|                                                                                                                  |                     |  |  |
|                                                                                                                  |                     |  |  |
|                                                                                                                  |                     |  |  |
|                                                                                                                  |                     |  |  |
|                                                                                                                  |                     |  |  |
|                                                                                                                  |                     |  |  |