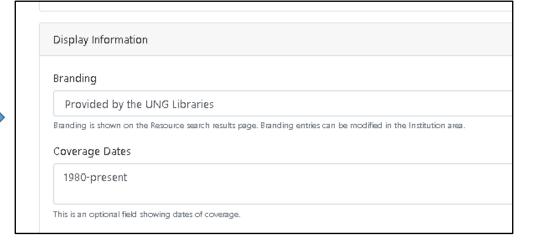

| Display Information                                                                                              |                     |  |  |
|------------------------------------------------------------------------------------------------------------------|---------------------|--|--|
| Branding                                                                                                         |                     |  |  |
| Provided by the UNG Libraries                                                                                    | <b>~</b>            |  |  |
| Branding is shown on the Resource search results page. Branding entries can be modified in the Institution area. |                     |  |  |
| Coverage Dates                                                                                                   |                     |  |  |
| Varies by title                                                                                                  |                     |  |  |
| This is an optional field showing dates of coverage.                                                             |                     |  |  |
| Update Frequency                                                                                                 |                     |  |  |
|                                                                                                                  |                     |  |  |
|                                                                                                                  |                     |  |  |
| This is an optional field that indicates how often a resource is updated.                                        |                     |  |  |
| Title List URL                                                                                                   |                     |  |  |
|                                                                                                                  |                     |  |  |
| An optional field providing a link to the resource's title list. (internal)                                      |                     |  |  |
| Product Suite                                                                                                    |                     |  |  |
|                                                                                                                  |                     |  |  |
| An optional field to indicate the vendor of a resource. (internal)                                               |                     |  |  |
|                                                                                                                  |                     |  |  |
| Notes                                                                                                            |                     |  |  |
| Note                                                                                                             | Special Information |  |  |
|                                                                                                                  |                     |  |  |
|                                                                                                                  |                     |  |  |
|                                                                                                                  |                     |  |  |
|                                                                                                                  |                     |  |  |
|                                                                                                                  |                     |  |  |
|                                                                                                                  |                     |  |  |