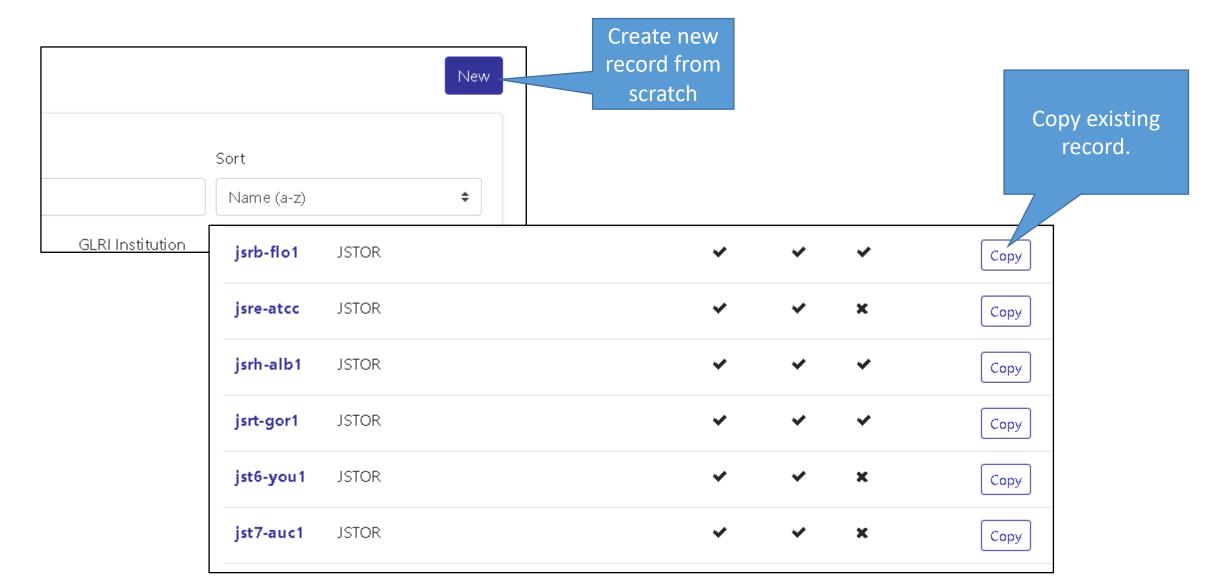

## GLRI Management – Creating/Copying Record

Edit ACM Digital Library acmo-nga1

| Connection Information                                                                                                 |                                                        |  |  |  |
|------------------------------------------------------------------------------------------------------------------------|--------------------------------------------------------|--|--|--|
| URL for IP Access *                                                                                                    |                                                        |  |  |  |
| https://www.acm.org/dl                                                                                                 |                                                        |  |  |  |
| Used for on-campus access.                                                                                             |                                                        |  |  |  |
| URL for Remote Access                                                                                                  |                                                        |  |  |  |
| http://libproxy.ung.edu/login?url=http://www.acm.org/dl                                                                |                                                        |  |  |  |
| URL used when a user accesses the resource remotely with a GALILEO password or proxy.                                  |                                                        |  |  |  |
| OpenAthens Enabled?                                                                                                    |                                                        |  |  |  |
| Automatically encodes and applies redirector to OpenAthens URL.                                                        |                                                        |  |  |  |
| OpenAthens URL                                                                                                         |                                                        |  |  |  |
|                                                                                                                        |                                                        |  |  |  |
| URL used for access through OpenAthens (redirector is automatically applied, URL should not contain redirector prefix) |                                                        |  |  |  |
| Access User ID *                                                                                                       | Access Password *                                      |  |  |  |
|                                                                                                                        |                                                        |  |  |  |
| User ID used when resource is username/password only.                                                                  | Password used when resource is username/password only. |  |  |  |
| Display Credentials                                                                                                    |                                                        |  |  |  |
| Never                                                                                                                  | •                                                      |  |  |  |
| When to show resource userid and password to users.                                                                    |                                                        |  |  |  |
| Access Note                                                                                                            |                                                        |  |  |  |
|                                                                                                                        |                                                        |  |  |  |
|                                                                                                                        |                                                        |  |  |  |
| Special access message to be shown in search results.                                                                  |                                                        |  |  |  |
|                                                                                                                        |                                                        |  |  |  |