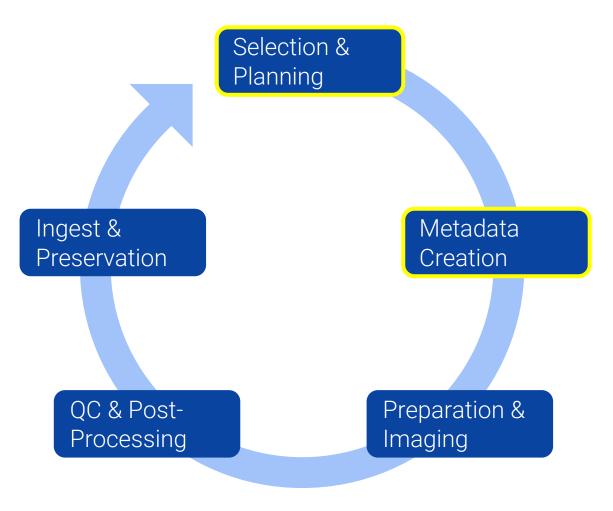

# What do we talk about when we talk about digitization?

The *process* of transforming analog material into binary electronic (digital) form, especially for storage and use in a computer.

Moses, Richard Pierce (2005). <u>A Glossary of Archival and Records Terminology</u>. The Society of American Archivists.