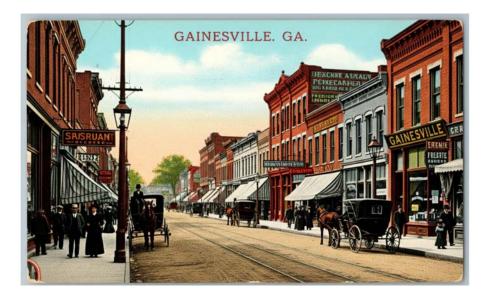

### Initial Digital Material Assessments

Assessment of collection with metadata

What are the contents of this folder, and can you determine who created them.

The "2025-gainesville-postcards" folder contains at least 2 files: an XML file and a spreadsheet. Based on a review of these files, the folder appears to be related to a digitized postcard collection. The spreadsheet includes metadata about the postcards, such as their title, creator, subject, description, filename, rights statement, rights holder, date of original, location, format, original collection, contributor, type, medium, holding institution, extent, and language. The XML file seems to be a file verification document.

Based on the spreadsheet metadata, Ray Lathem is listed as the contributor for all of the postcards. Hall County Library System, Gainesville Branch is listed as the Rights Holder and Holding Institution. There is information that photographers such as White, Robertson & Law, Charlotte Allums, and Brenau Publishing Company took some of the photos on the postcards.