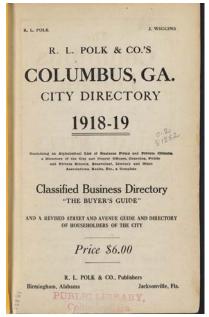

### City Directory .pdf (Gemini Workspace)

۲

The file "chat-ccd-1918.pdf" appears to be a 1918-1919 Columbus, Georgia City Directory published by R.L. Polk & Co.

Here are some key details found in the document:

- Title: R.L. Polk & Co.'s Columbus, GA. City Directory 1918-19
- Publisher: R.L. Polk & Co.
- Price: \$6.00
- Publication Date: June 1, 1918
- Content: Includes an alphabetical list of business firms and private citizens, a directory of city and county officers, churches, schools, associations, banks, a classified business directory (The Buyer's Guide), and a street and avenue guide with householders.
- Population Estimate: The directory contains 20,319 names, which the publishers estimate represents a population of 50,797 for Columbus and the surrounding area.
- Advertisements: The document includes numerous advertisements for local businesses, such as insurance agencies, banks, newspapers, and various stores.
- City Information: It also provides information about the city government, county government, fire department, police department, board of education, and other public services.
- Miscellaneous Information: Contains lists of US government officials, state officials, and local US officials.

#### What it is:

The image shows the cover of a "City Directory" for Columbus, Georgia, published in 1918-1919. These directories were comprehensive resources for the time, similar to a modern phone book and local business listings combined.

#### **Key Features:**

- Title: "R. L. Polk & Co.'s Columbus, Ga. City Directory 1918-1919"
- Publishers: R. L. Polk & Co., with offices in Birmingham, Alabama, and Jacksonville, Florida.
- Content: The directory includes:
  - An alphabetical list of business firms and private citizens.
  - A directory of city and county officials, churches, public and private schools, benevolent, literary, and other associations, banks, etc.
  - A classified business directory ("The Buyer's Guide").
  - A revised street and avenue guide and a directory of householders.
- Price: \$6.00
- Library Markings: It appears this copy belonged to a public library (likely "Columbus, Ga. Public Library") as indicated by the library stamps and identification numbers on the cover.
- Handwritten Numbers: There are some handwritten numbers on the cover, potentially library catalog numbers or accession numbers.