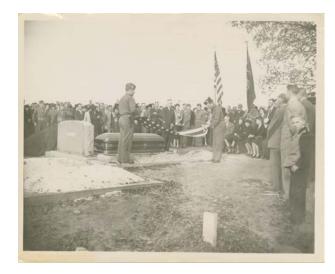

### Funeral Photograph .jpg (Gemini)

#### Funeral Photograph .jpg (Gemini)

#### gemma3:27b

C

Here's an analysis of the image you sent:

#### Overall Impression:

The photograph depicts a military funeral service. It's a somber and formal occasion, showing a large gathering of people at a graveside. The image appears to be historical, likely from the early to mid-20th century based on the clothing styles and photographic quality.

#### Key Elements & Observations:

- · Casket: A casket covered with the American flag is the central focus.
- Military Personnel: Two men in military uniforms are prominently positioned near the casket, likely presiding over the service or acting as pallbearers.
- Large Crowd: A sizable crowd of people is present, dressed in what appears to be period clothing (suits, hats, dresses).
   They are clearly there to pay their respects.
- Flags: The American flag is visible, as well as another flag with a design that I can't quite decipher, indicating a possible unit or organization affiliation of the deceased.
- Grave and Headstone: The casket is positioned over a grave. A headstone is visible, though the inscription is not readable.
- Black and White Photography: The image is a black and white photograph, which is common for photos from the early to mid-20th century.

#### Possible Interpretation:

Given the details, this is likely a photograph of a military funeral for a veteran or service member. The large turnout suggests the deceased was well-respected or held a prominent position.

#### **Historical Context:**

Determining the exact time period or the individual being buried would require further information. However, the style of clothing and photography suggest it's likely from the 1920s - 1950s, potentially around the time of World War I, World War II, or the Korean War.

If you provide any additional information about the source or origin of the photograph, I might be able to offer a more specific and detailed analysis.

/ 🗋 🗇 🖼 🛈 🗗 🗩 🔊 🏈